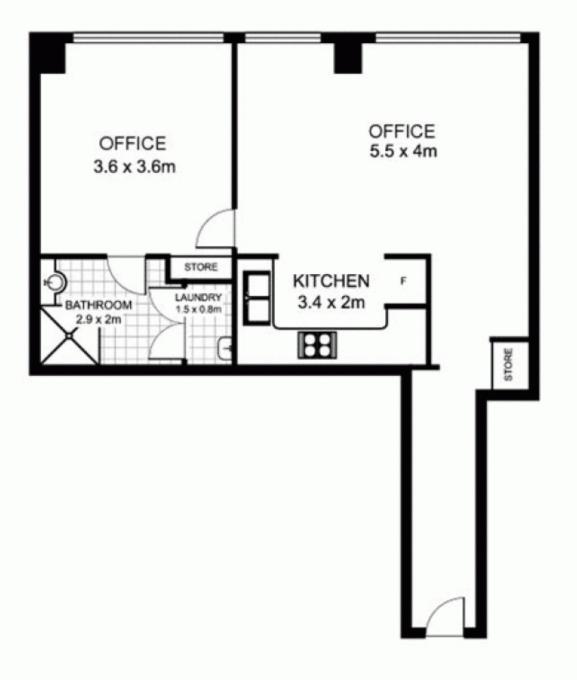

## 38/60 Park Street Sydney NSW

- Premium commercial or professional suite
- Top floor positioning with East facing aspect
- World class views and excellent natural light
- Overlooking Hype Park and Sydney Harbour
- Professional and efficient commercial space
- Recently renovated with stylish finishes
- Full internal kitchen and laundry facilities
- Internal bathroom including a shower
- Prominent and stylish corner building
- Impressive main lobby with marble finishes
- Landmark CBD location near Town Hall
- Close to popular bars and cafes (Bambini)
- Handy to Haymarket, Pitt St Mall and QVB
- Within 100m of new Pitt Street Metro Station
- Minutes to St James and Museum Train Stations
- Exclusive and prestigious CBD address

## Suite 38, Level 12, 60 Park Street, SYDNEY

This floor plan is intended as a guide only. Layout dimensions are approximate only. No representations or warranties of any nature whatsoever are given or intended. Any person using this information should rely on their own enquiries.