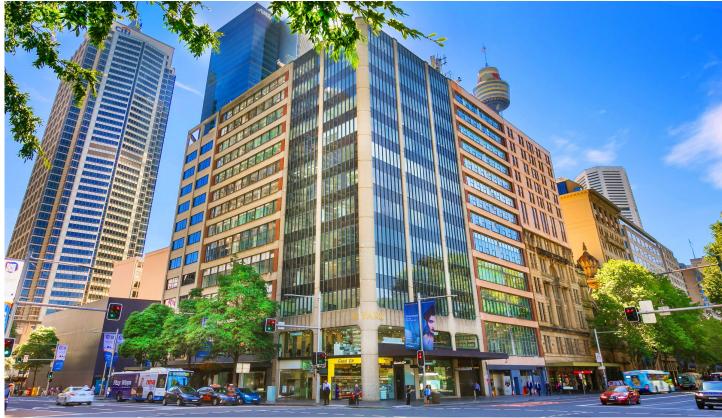

## 38/60 Park Street Sydney NSW

- Premium commercial or professional suite
- Top floor positioning with East facing aspect
- World class views and excellent natural light
- Overlooking Hype Park and Sydney Harbour
- Professional and efficient commercial space
- Recently renovated with stylish finishes
- Full internal kitchen and laundry facilities
- Internal bathroom including a shower
- Prominent and stylish corner building
- Impressive main lobby with marble finishes
- Landmark CBD location near Town Hall
- Close to popular bars and cafes (Bambini)
- Handy to Haymarket, Pitt St Mall and QVB
- Within 100m of new Pitt Street Metro Station
- Minutes to St James and Museum Train Stations
- Exclusive and prestigious CBD address