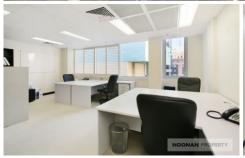

### 71/88 Pitt Street Sydney NSW

- Impressive commercial office suite
- Brilliant location near Wynyard Station
- Highrise positioning and excellent light
- Attractive views overlooking Martin Place
- Quality finishes including timber shutters
  Separate reception and meeting room
  Efficient layout with open work spaces

- Individually controlled air conditioning
- Access to a large rooftop terrace area
- Modern and stylish commercial building
- Striking main lobby with digital directory
- Convenient to all major transport hubs
- Close to Circular Quay and Wynyard
- Multiple car parking options nearby
- Prestigious and high profile location

Size - 42 sqm approx

Building Size: 42 sqm

View : https://www.noonanproperty.com.au/lea

se/nsw/sydney-city/sydney/commercial/

offices/5999025

**Tim Noonan** 02 9231 6000