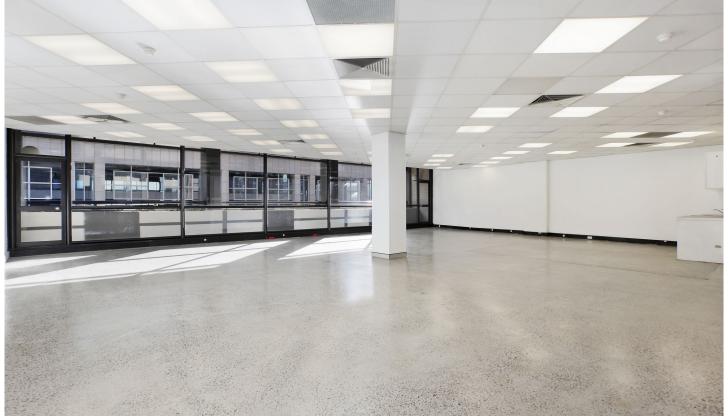

## Level 2/131 Clarence Street Sydney NSW

- Creative and impressive commercial space
- Quality fitout with polished concrete floors
- High ceilings and excellent natural light
- Full height windows overlooking Kent Street
- Exclusive balcony with entire building frontage
- Striking reception and and boardroom area
- Internal kitchens and on floor bathrooms
- Modern boutique commercial building
- Contemporary lobby with impressive finishes
- Landmark location in major growth precinct
- Minutes to Wynyard Walk and Martin Place
- Close to Circular Quay and Wynyard Stations
- Gateway positioning for Barangaroo
- Next door to Machiavelli Ristorante

Size - 200 sqm approx.

Building Size: 200 sqm

View : https://www.noonani

: https://www.noonanproperty.com.au/lea se/nsw/sydney-city/sydney/commercial/

offices/5999062

Tim Noonan 02 9231 6000

This floor plan is intended as a guide only. Layout dimension are approximate only. No representation or warranties of any nature whatsoever are given or intended. Any person using this information should rely on their own enquiries.