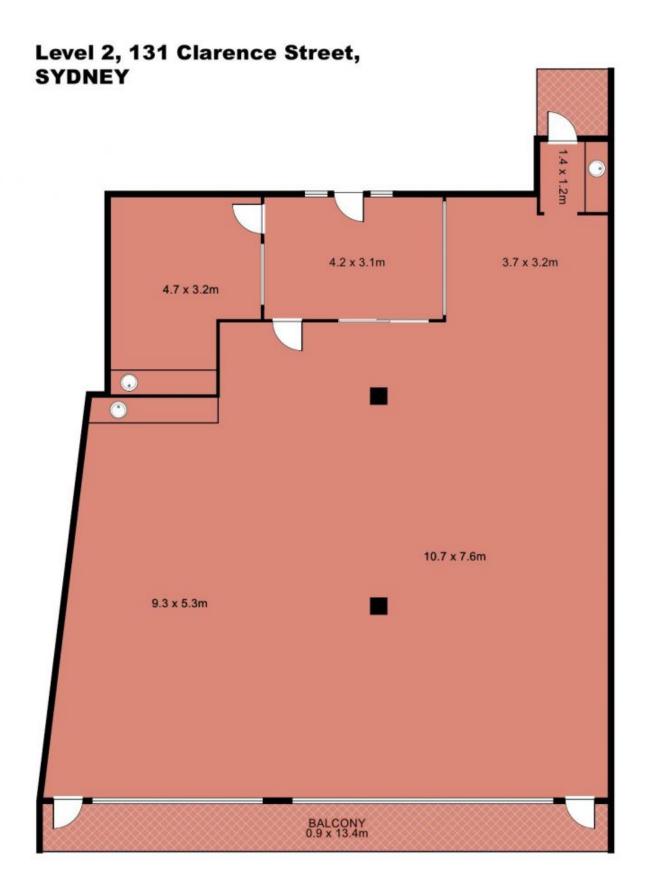

Size - 200 sqm approx.

Building Size: 200 sqm

View : https://www.noonani

: https://www.noonanproperty.com.au/lea se/nsw/sydney-city/sydney/commercial/

offices/5999062

Tim Noonan 02 9231 6000

This floor plan is intended as a guide only. Layout dimension are approximate only. No representation or warranties of any nature whatsoever are given or intended. Any person using this information should rely on their own enquiries.

This floor plan is intended as a guide only. Layout dimension are approximate only. No representation or warranties of any nature whatsoever are given or intended. Any person using this information should rely on their own enquiries.