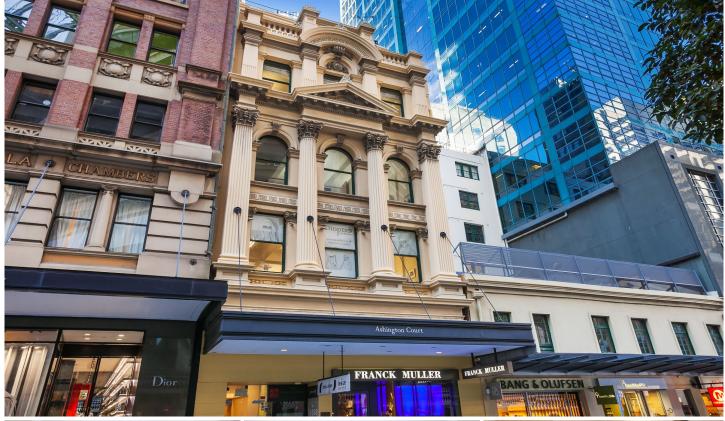

## 147 King Street Sydney NSW

- Quality boutique commercial suite
- Located opposite the MLC Centre
- Open plan and functional layout
- Expansive North facing aspect
- Views overlooking King Street
- High ceilings and great natural light
- Individually controlled air conditioning
- Charming and boutique CBD building
- Prestigious and high profile location
- Perfect small business solution

147 King Street is prominently positioned between Pitt Street and Castlereagh Street and the building is close to Martin Place, Pitt Street Mall, MLC Centre, Sydney Law Courts, Hyde Park and The Domain.