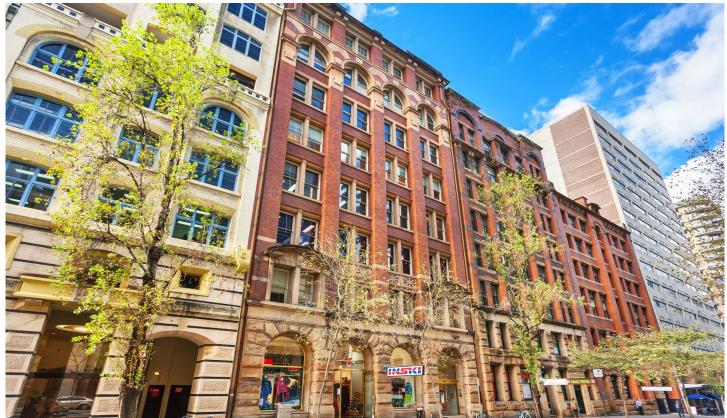

### 352 Kent Street Sydney NSW

- Creatively designed commercial space
- High ceilings and excellent natural light
- Expansive east and west window frontages
- High quality presentation throughout
- Impressive dark and rich timber flooring
- Internal kitchenette and breakout space
- Full bathroom facilities including a shower
- Prestigious, prominent and iconic building
- Stately main lobby area with marble finishes Close to Wynyard and Town Hall Stations

# Level 7, 352 Kent Street, SYDNEY

## Level 7, 352 Kent Street, SYDNEY