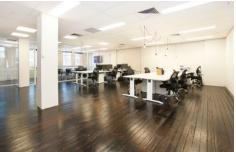

### 352 Kent Street Sydney NSW

- Creatively designed commercial space
- High ceilings and excellent natural light
- Expansive east and west window frontages
- High quality presentation throughout
- Impressive dark and rich timber flooring
- Internal kitchenette and breakout space
- Full bathroom facilities including a shower
- Prestigious, prominent and iconic building
- Stately main lobby area with marble finishes Close to Wynyard and Town Hall Stations