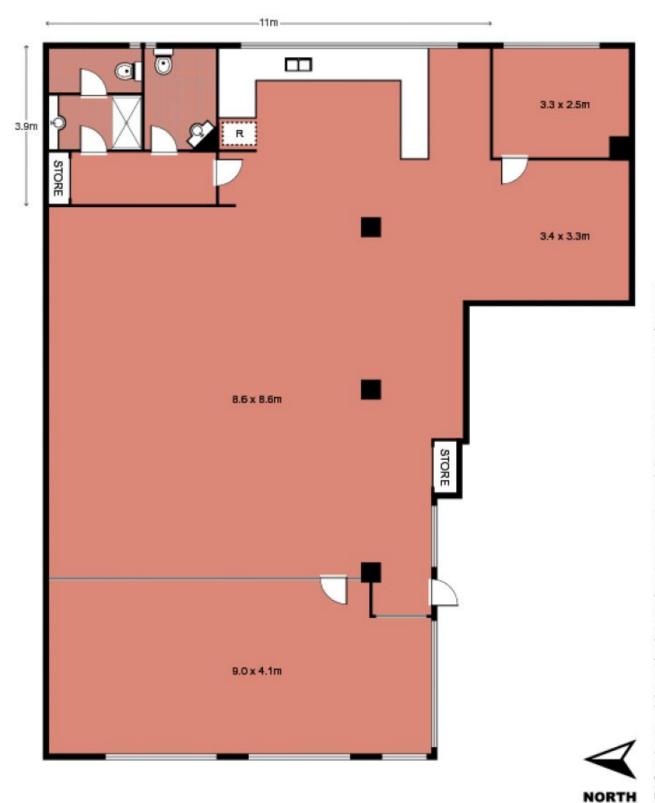

commercial space
- High ceilings and excellent natural light
- Expansive east and west window frontages
- High quality presentation throughout
- Impressive dark and rich timber flooring
- Internal kitchenette and breakout space
- Full bathroom facilities including a shower
- Prestigious, prominent and iconic building
- Stately main lobby area with marble finishes Close to Wynyard and Town Hall Stations

- Minutes to QVB, Cockle Bay and Barangaroo
  Positioned between King and Market Streets
- Surrounded by popular restaurants and bars
- Furniture package available if required

Size - 200 sqm approx.

Building Size: 200 sqm

View : https://www.noonanproperty.com.au/lea se/nsw/sydney-city/sydney/commercial/

offices/5999153



**Tim Noonan** 02 9231 6000

# Level 7, 352 Kent Street, SYDNEY



## Level 7, 352 Kent Street, SYDNEY