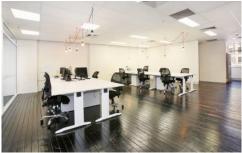

### 352 Kent Street Sydney NSW

- Creatively designed commercial space
- High ceilings and excellent natural light
- Expansive east and west window frontages
- High quality presentation throughout
- Impressive dark and rich timber flooring
- Internal kitchenette and breakout space
- Full bathroom facilities including a shower
- Prestigious, prominent and iconic building
- Stately main lobby area with marble finishes Close to Wynyard and Town Hall Stations