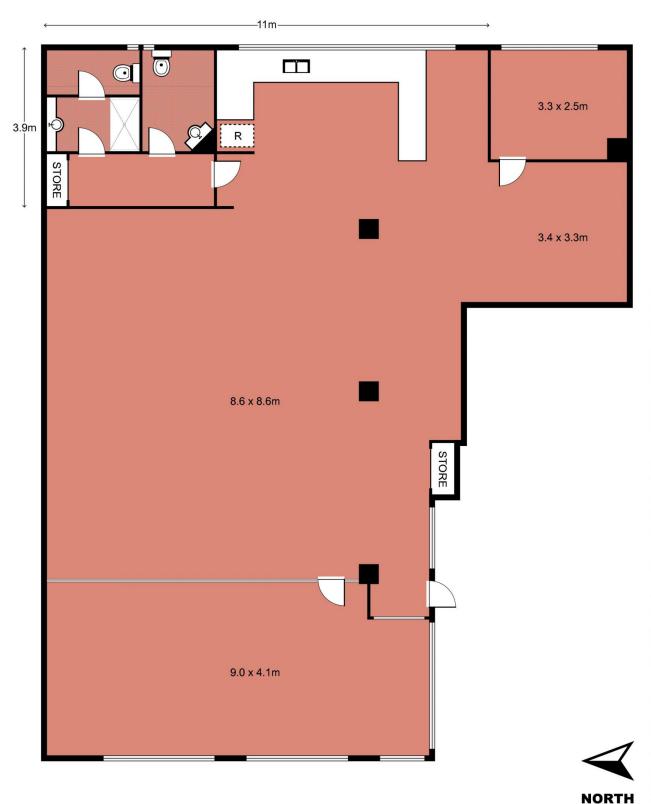

cellent natural light
- Expansive east and west window frontages
- High quality presentation throughout
- Impressive dark and rich timber flooring
- Internal kitchenette and breakout space
- Full bathroom facilities including a shower
- Prestigious, prominent and iconic building
- Stately main lobby area with marble finishes Close to Wynyard and Town Hall Stations

- Minutes to QVB, Cockle Bay and Barangaroo
  Positioned between King and Market Streets
- Surrounded by popular restaurants and bars
- Furniture package available if required

Size - 200 sqm approx.

Building Size: 200 sqm

View : https://www.noonanproperty.com.au/lea se/nsw/sydney-city/sydney/commercial/

offices/5999153



**Tim Noonan** 02 9231 6000

# Level 7, 352 Kent Street, SYDNEY



## Level 7, 352 Kent Street, SYDNEY