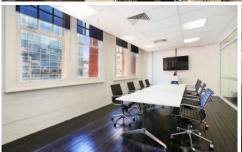

### 352 Kent Street Sydney NSW

- Creatively designed commercial space
- High ceilings and excellent natural light
- Expansive east and west window frontages
- High quality presentation throughout
- Impressive dark and rich timber flooring
- Internal kitchenette and breakout space
- Full bathroom facilities including a shower
- Prestigious, prominent and iconic building
- Stately main lobby area with marble finishes Close to Wynyard and Town Hall Stations