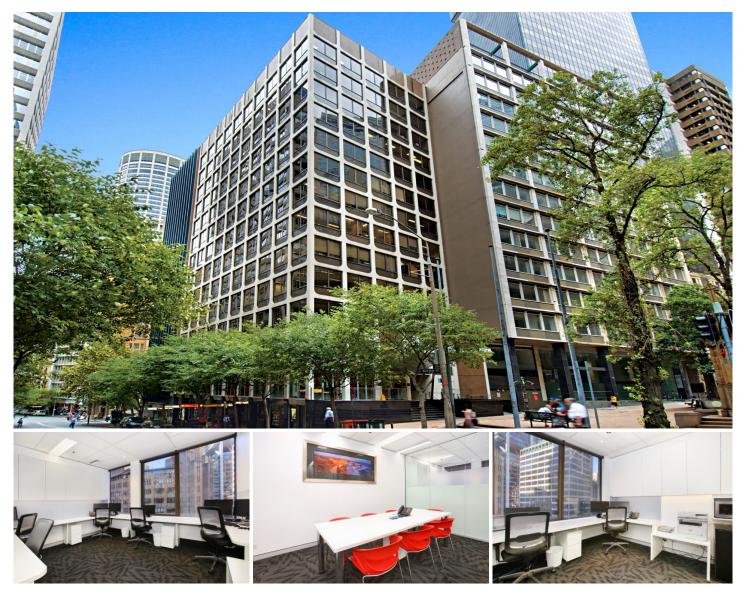

#### **37 Bligh Street Sydney NSW**

- Superb commercial suite in premium building
- Enviable positioning with an excellent outlook
- Large windows and plenty of natural light
- Views overlooking Hunter and Bligh Streets
- Immaculately presented with modern finishes
- Exceptionally well presented fitout included
- Impressive reception and boardroom area
- Glass partitioning to maximise light and space
- Built in workstations and storage cupboards
- Perfect small business office solution
- Regular and efficient floor plan
- On floor kitchen and bathroom facilities
- Multiple car parking options nearby
- Stylish CBD building with three lifts
- Landmark location near Martin Place
- Close to Circular Quay and Wynyard
- Prestigious northern CBD location

#### Building Size : 43 sqm

View

 Ho square
https://www.noonanproperty.com.au/sal e/nsw/sydney-city/sydney/commercial/of fices/5999165

Tim Noonan 02 9231 6000