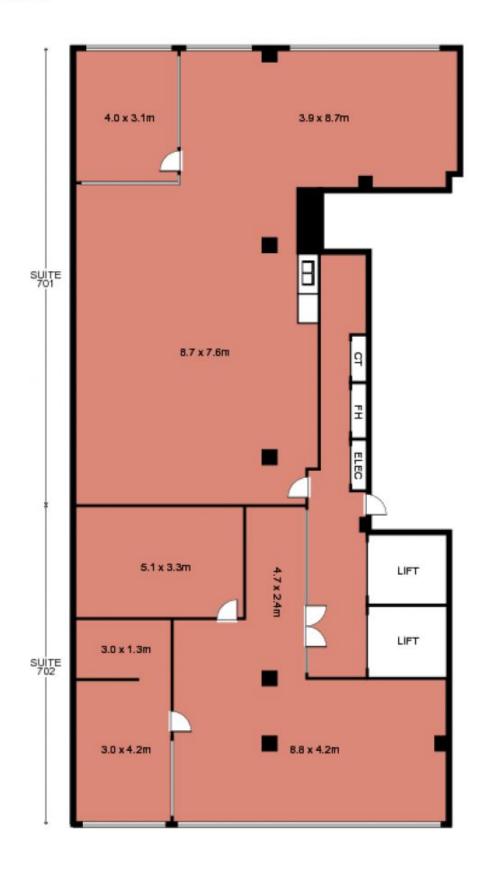

# Level 7, 49 York Street, SYDNEY

This floor plan is intended as a guide only. Layout dimension are approximate only. No representation or warranties of any nature whatsoever are given or intended. Any person using this information should rely on their own enquiries.

## Level 7, 49 York Street, SYDNEY

This floor plan is intended as a guide only. Layout dimension are approximate only. No representation or warranties of any nature whatsoever are given or intended. Any person using this information should rely on their own enquiries.