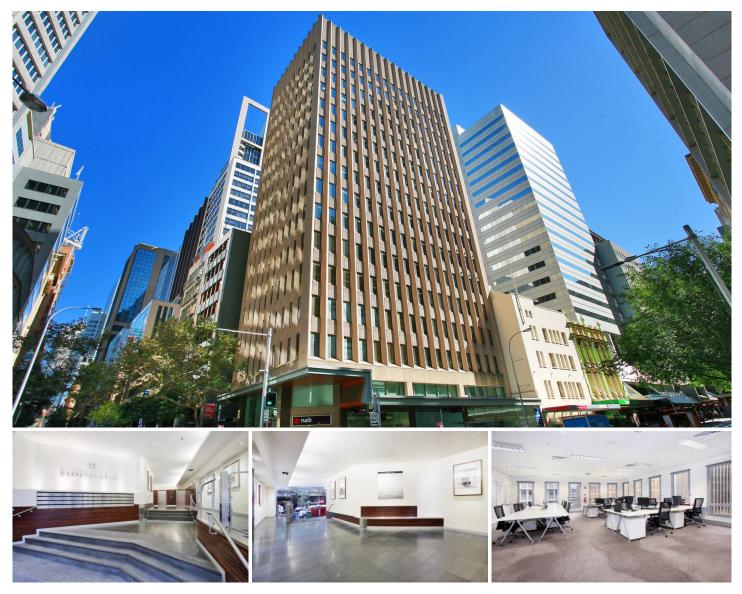

# PROPERTY

#### 23 Hunter Street Sydney NSW

- High quality commercial suite in premier building
- Professional, impressive and inspired work space
- Enviable corner position with 3 large window frontages
- Outstanding natural light and exceptional presentation
- Attractive views overlooking Hunter and Pitt Streets
- Open client meeting area with separate boardroom
- Efficient and open plan space with high ceilings
- Internal kitchen with fridge and dishwasher
- Prominent and popular building with three lifts
- Magnificent lobby area with flawless finishes
- Prime northern CBD location near Martin Place
- Minutes to Wynyard and Circular Quay
- Multiple car parking options available nearby

Size - 116 sqm

Rental - \$900 per sqm per annum plus GST

#### Building Size : 116 sqm

View

: https://www.noonanproperty.com.au/lea se/nsw/sydney-city/sydney/commercial/ offices/5999168

**Tim Noonan** 02 9231 6000

https://www.noonanproperty.com.au Commercial Property Sales and Leasing Sydney CBD