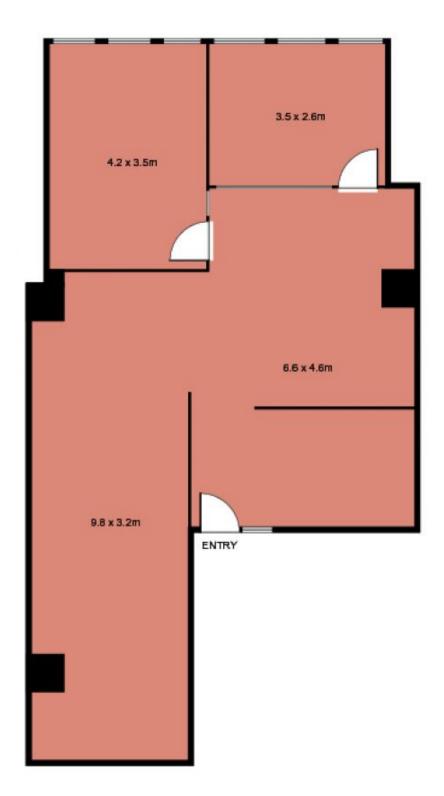

Size - 92 sqm approx

Rental - \$650 per sqm per annum plus GST (\$59,800 per annum plus GST)

Building Size: 92 sqm

View : https://www.noonanproperty.com.au/lea

se/nsw/sydney-city/sydney/commercial/

offices/5999170