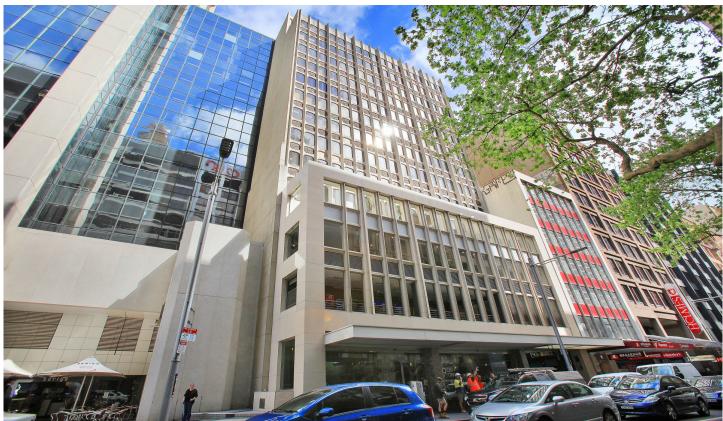

## **PROPERTY**

#### 99 York Street Sydney NSW

- Modern and impressive commercial suite
- High quality presentation throughout
- Large windows overlooking York Street
- East facing and excellent natural light
- Two offices plus open work areas
- Modern and prominent building
- Striking main lobby area with 4 liftsMinutes to Wynyard and Town Hall
- Popular and vibrant location
- Close to Barangaroo and Hyde Park
- On site basement car parking available