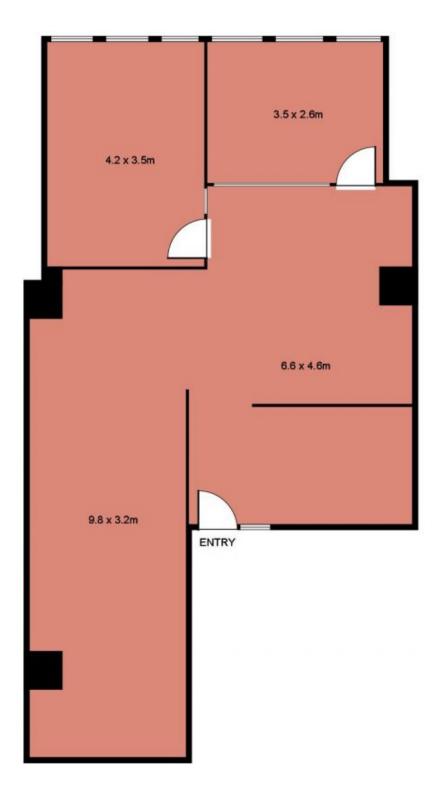

Size - 92 sqm approx

Rental - \$650 per sqm per annum plus GST (\$59,800 per annum plus GST)

Building Size: 92 sqm

View : https://www.noonanproperty.com.au/lea

se/nsw/sydney-city/sydney/commercial/

offices/5999170