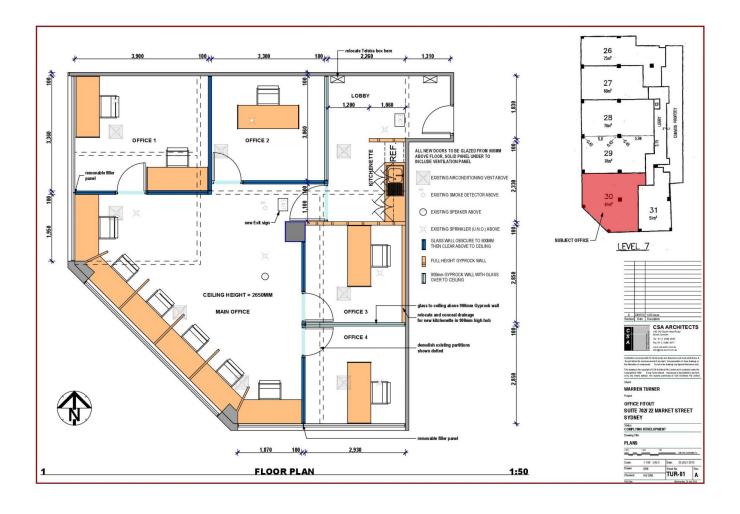

## 22 Market Street Sydney NSW

- Prime corner commercial suite with Harbour views
- Fully renovated, impressive and inspired work space
- Excellent light and enviable corner positioning
- Wide wrap around windows and large frontage
- Stunning and direct views of Darling Harbour
- Exceptional fitout included with modern finishes
- Glass partitioning to maximise light and space
- Mixture of offices and open plan workstations
- Internal kitchen facilities with built in cabinetry
- Integrated storage cupboards and desk terminals
- Prominent commercial building with three lifts
- Contemporary foyer with impressive finishes
- Convenient location in major growth precinct
- Minutes to Town Hall, QVB and Barangaroo
- Close to Cockle Bay, Hyde Park and Haymarket
- Quality opportunity for investors and occupiers

Building Size: 91 sqm

View : https://w

: https://www.noonanproperty.com.au/lea se/nsw/sydney-city/sydney/commercial/

offices/5999171

Tim Noonan 02 9231 6000