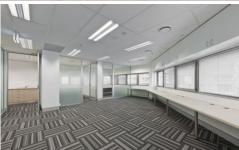

## 22 Market Street Sydney NSW

- Prime corner commercial suite with Harbour views
- Fully renovated, impressive and inspired work space
- Excellent light and enviable corner positioning
- Wide wrap around windows and large frontage
- Stunning and direct views of Darling Harbour
- Exceptional fitout included with modern finishes
- Glass partitioning to maximise light and space
- Mixture of offices and open plan workstations
- Internal kitchen facilities with built in cabinetry
- Integrated storage cupboards and desk terminals
- Prominent commercial building with three lifts
- Contemporary foyer with impressive finishes
- Convenient location in major growth precinct
- Minutes to Town Hall, QVB and Barangaroo
- Close to Cockle Bay, Hyde Park and Haymarket
- Quality opportunity for investors and occupiers