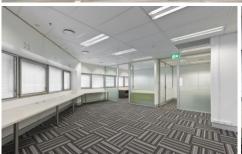

## 22 Market Street Sydney NSW

- Prime corner commercial suite with Harbour views
- Fully renovated, impressive and inspired work space
- Excellent light and enviable corner positioning
- Wide wrap around windows and large frontage
- Stunning and direct views of Darling Harbour
- Exceptional fitout included with modern finishes
- Glass partitioning to maximise light and space
- Mixture of offices and open plan workstations
- Internal kitchen facilities with built in cabinetry
- Integrated storage cupboards and desk terminals
- Prominent commercial building with three lifts
- Contemporary foyer with impressive finishes
- Convenient location in major growth precinct
- Minutes to Town Hall, QVB and Barangaroo
- Close to Cockle Bay, Hyde Park and Haymarket
- Quality opportunity for investors and occupiers