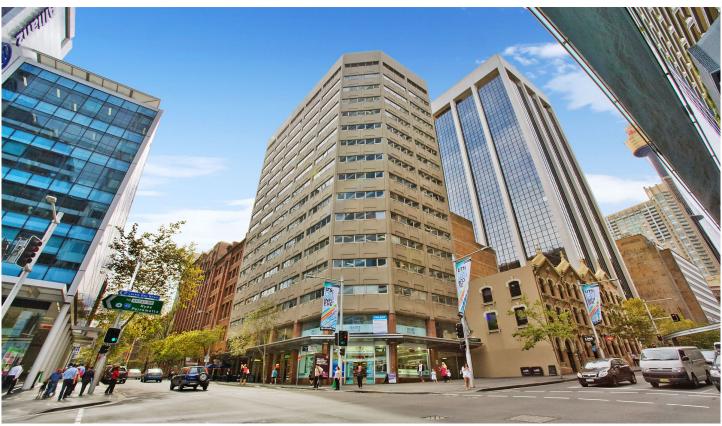

## 22 Market Street Sydney NSW

- Prime corner commercial suite with Harbour views
- Fully renovated, impressive and inspired work space
- Excellent light and enviable corner positioning
- Wide wrap around windows and large frontage
- Stunning and direct views of Darling Harbour
- Exceptional fitout included with modern finishes
- Glass partitioning to maximise light and space
- Mixture of offices and open plan workstations
- Internal kitchen facilities with built in cabinetry
- Integrated storage cupboards and desk terminals
- Prominent commercial building with three lifts
- Contemporary foyer with impressive finishes
- Convenient location in major growth precinct
- Minutes to Town Hall, QVB and Barangaroo
- Close to Cockle Bay, Hyde Park and Haymarket
- Quality opportunity for investors and occupiers