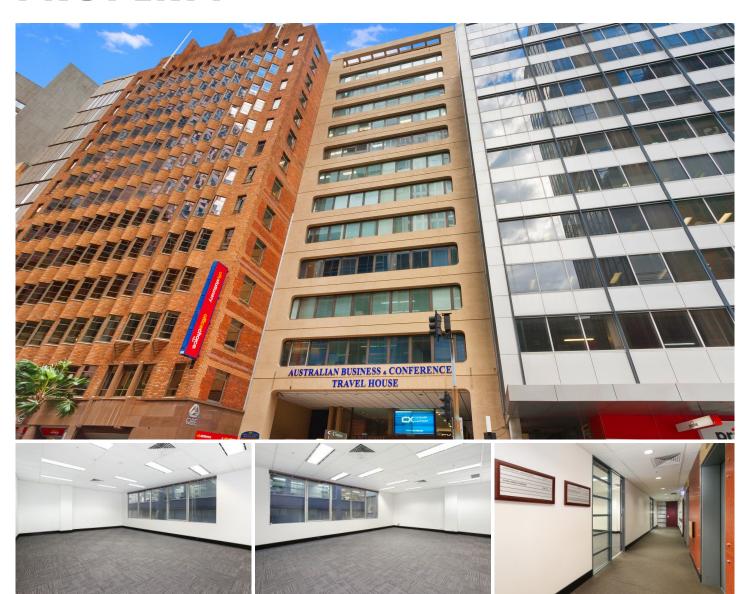

## **PROPERTY**

## 84 Pitt Street Sydney NSW

- Prime commercial suite near Martin Place
- Open plan layout with plenty of natural light
- Superbly presented with modern finishes
- Freshly painted and new carpeting
- Regular and efficient floor plan
- Direct and prominent lift lobby exposure
- Individually controlled air conditioning
- On floor kitchen and bathroom facilities
- Modern and stylish CBD building and lobby
- Multiple car parking options nearby
- Prestigious and high profile CBD location
- Close to Wynyard and Martin Place
- Walking distance to Barangaroo and Circular Quay
- Surrounded by popular restaurants and bars
- Perfect small business office solution

Size - 47 sqm approx

Building Size: 47 sqm

View: https://www.noonanproperty.com.au/lea

se/nsw/sydney-city/sydney/commercial/

offices/5999178

Tim Noonan 02 9231 6000