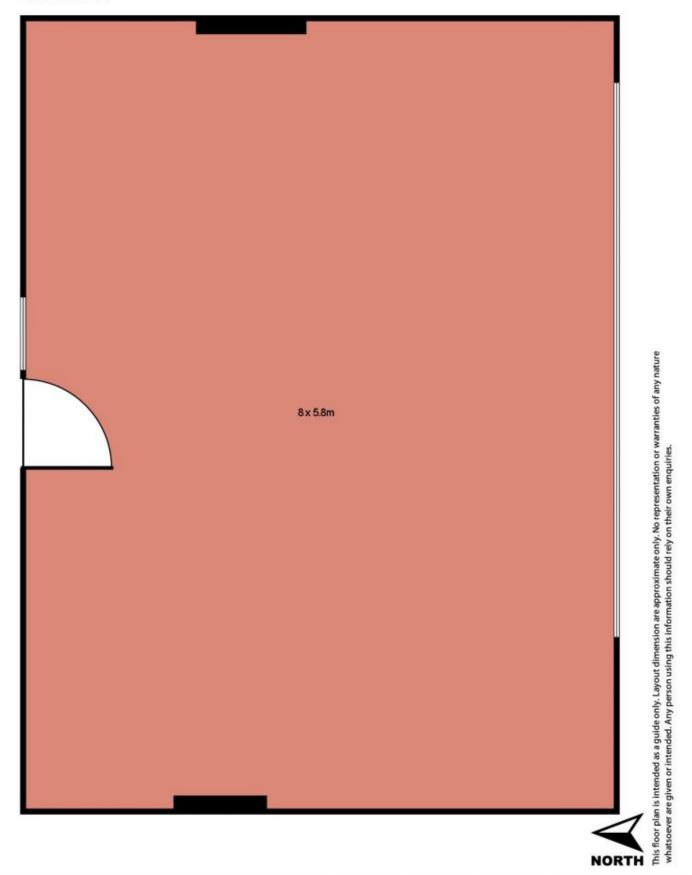

om facilities
- Modern and stylish CBD building and lobby
- Multiple car parking options nearby
- Prestigious and high profile CBD location
- Close to Wynyard and Martin Place
- Walking distance to Barangaroo and Circular Quay
- Surrounded by popular restaurants and bars
- Perfect small business office solution

Size - 47 sqm approx

Building Size: 47 sqm

View: https://www.noonanproperty.com.au/lea

se/nsw/sydney-city/sydney/commercial/

offices/5999178



Tim Noonan 02 9231 6000

## Suite 703, 84 Pitt Street, SYDNEY



This floor plan is intended as a guide only. Layout dimension are approximate only. No representation or warranties of any nature whatsoever are given or intended. Any person using this information should rely on their own enquiries.

## Suite 703, 84 Pitt Street, SYDNEY