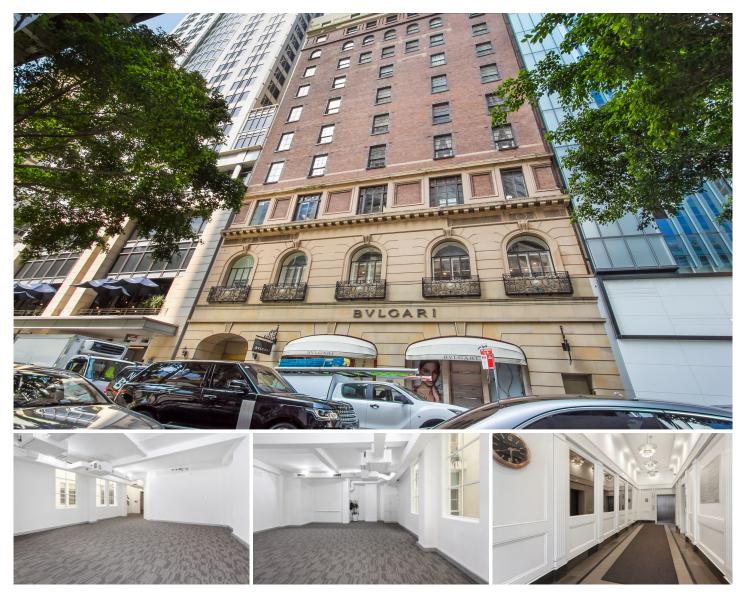

# PROPERTY

#### Level 4/64 Castlereagh Street Sydney NSW

- New and creative commercial space
- Landmark location near Martin Place
- Fully renovated and superbly presented
- High ceilings with exposed services
- Open plan with plenty of natural light
- Direct and prominent lift lobby exposure
- Freshly painted and new carpeting
- Internal kitchenette facilities
- Prestigious building with elegant finishesWorld famous Bulgari at ground level
- Prime CBD location near Hyde Park
- Close to Wynyard and Circular Quay
- Multiple car parking options nearby

Size - 64 sqm approx

Rental - \$4,500 per month plus GST

#### Building Size : 64 sqm

View

: https://www.noonanproperty.com.au/lea se/nsw/sydney-city/sydney/commercial/ offices/5999181

**Tim Noonan** 02 9231 6000