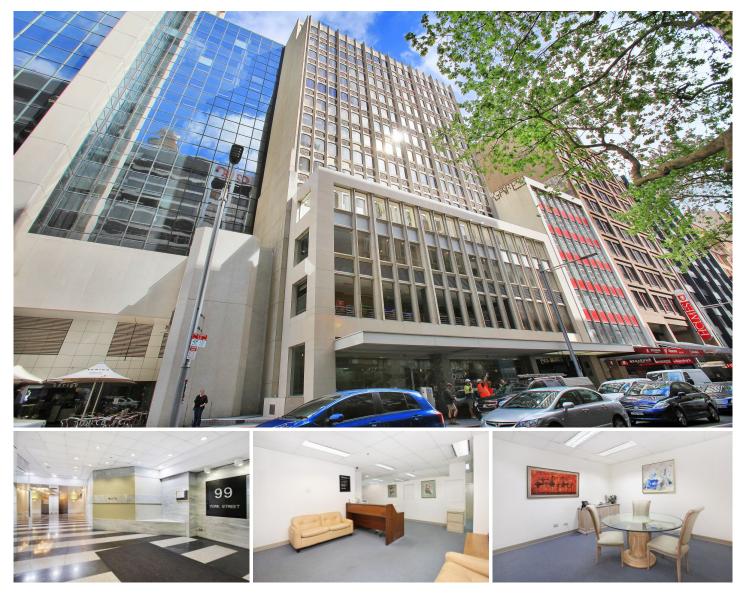

# PROPERTY

#### Level 6/99 York Street Sydney NSW

- Modern and functional commercial suite
- Adaptable and versatile fitout included
- Landlord will renovate to suit requirements
- Tenant selects new carpet and paint colours
- Mixture of offices plus open work spaces
- Large windows overlooking Clarence Street
- On floor kitchen and bathrooms facilities
- Direct and prominent lift lobby exposure
- Attractive and stylish commercial building
- Striking main lobby area with three lifts
- Minutes to Wynyard and Town Hall Stations
- Popular, convenient and vibrant location
- Close to Barangaroo and Hyde Park
- On site basement car spaces available
- Flexible lease terms available

Size - 220 sqm approx