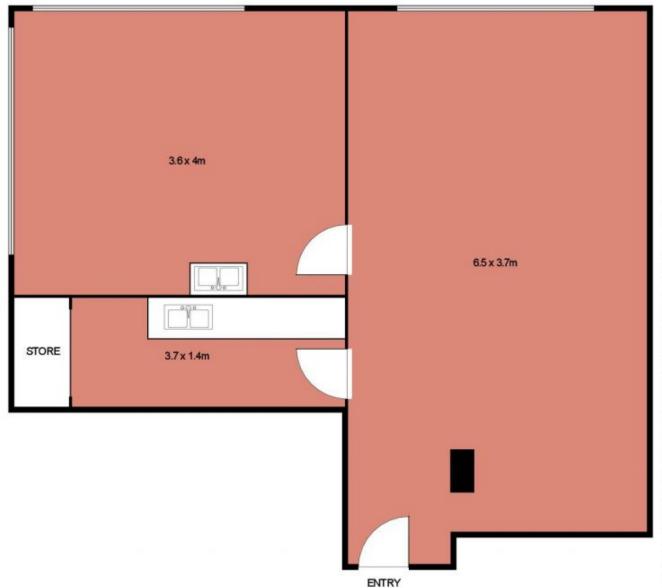

## Suite 31, Level 8, 183 Macquarie Street, SYDNEY

This floor plan is intended as a guide only. Layout dimension are approximate only. No representation or warranties of any nature whatsoever are given or intended. Any person using this information should rely on their own enquiries.