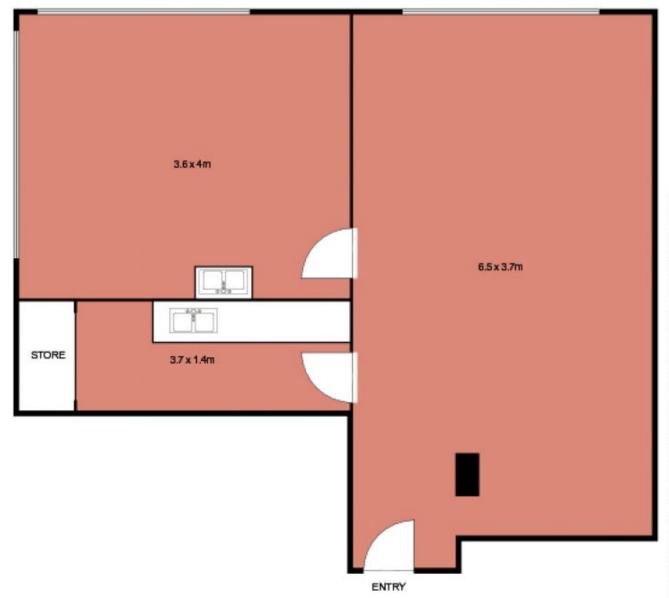

# Suite 31, Level 8, 183 Macquarie Street, SYDNEY

This floor plan is intended as a guide only. Layout dimension are approximate only. No representation or warranties of any nature whatsoever are given or intended. Any person using this information should rely on their own enquiries.