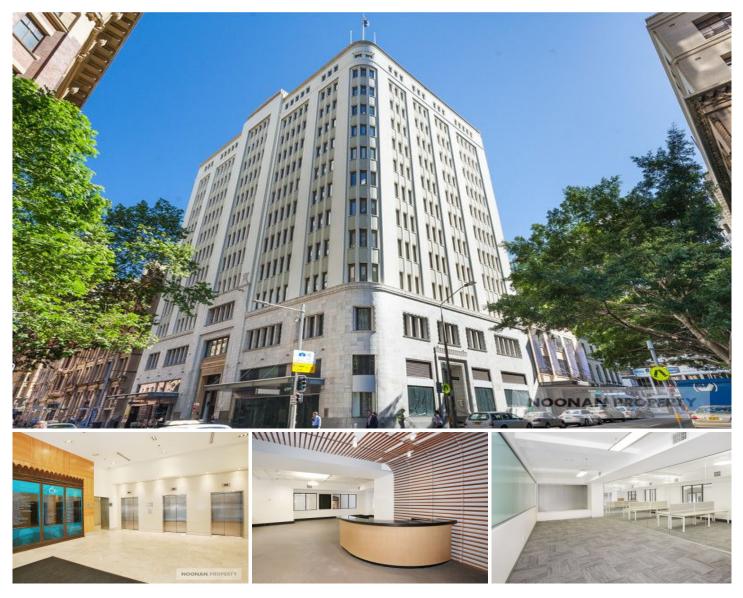

#### 65 York Street Sydney NSW

- Creative and impressive commercial space
- Recently renovated with quality finishes
- Exciting, functional and innovative work space
- High ceilings and excellent natural light
- Extensive four sided window frontageExposed services and suspended lighting
- Large reception with connecting boardroom
- Circa 20 workstations with cabling included
- Internal kitchen facilities with a dishwasher
- Mezzanine positioning with easy access
- Prominent and iconic Art Deco building
- Impressive lobby with modern finishes
- Corner of Barrack and York Streets
- Close to Wynyard and Martin Place
- Gateway positioning for Barangaroo

#### Building Size : 231 sqm

View

: https://www.noonanproperty.com.au/lea se/nsw/sydney-city/sydney/commercial/ offices/5999186

**Tim Noonan** 02 9231 6000

https://www.noonanproperty.com.au Commercial Property Sales and Leasing Sydney CBD