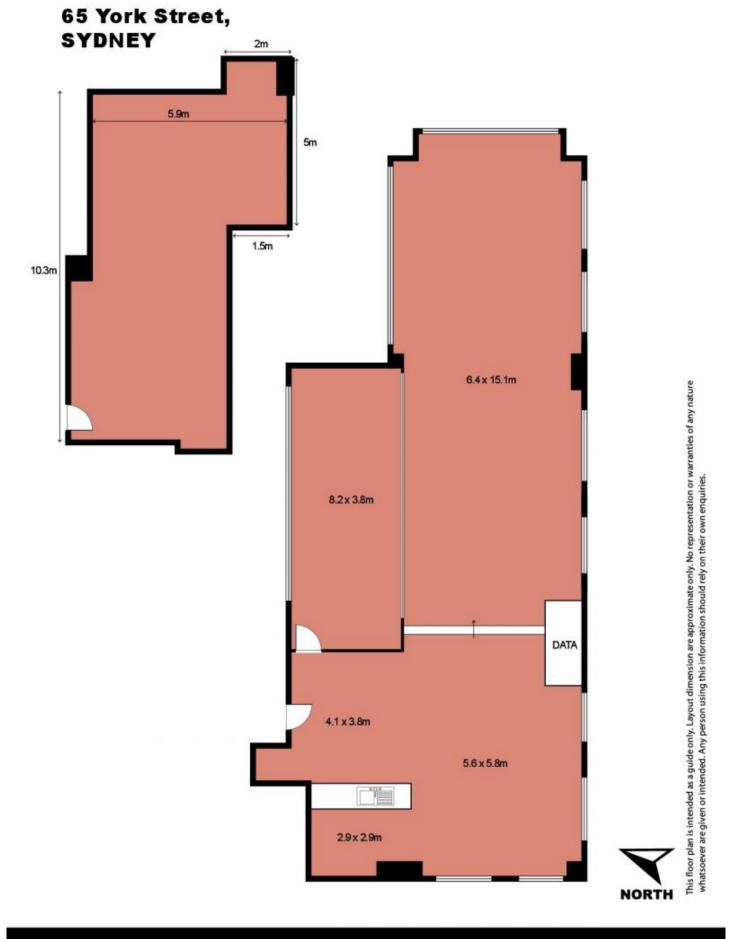

Size - 231 sqm

#### Building Size : 231 sqm

View

: https://www.noonanproperty.com.au/lea se/nsw/sydney-city/sydney/commercial/ offices/5999186

**Tim Noonan** 02 9231 6000

https://www.noonanproperty.com.au Commercial Property Sales and Leasing Sydney CBD