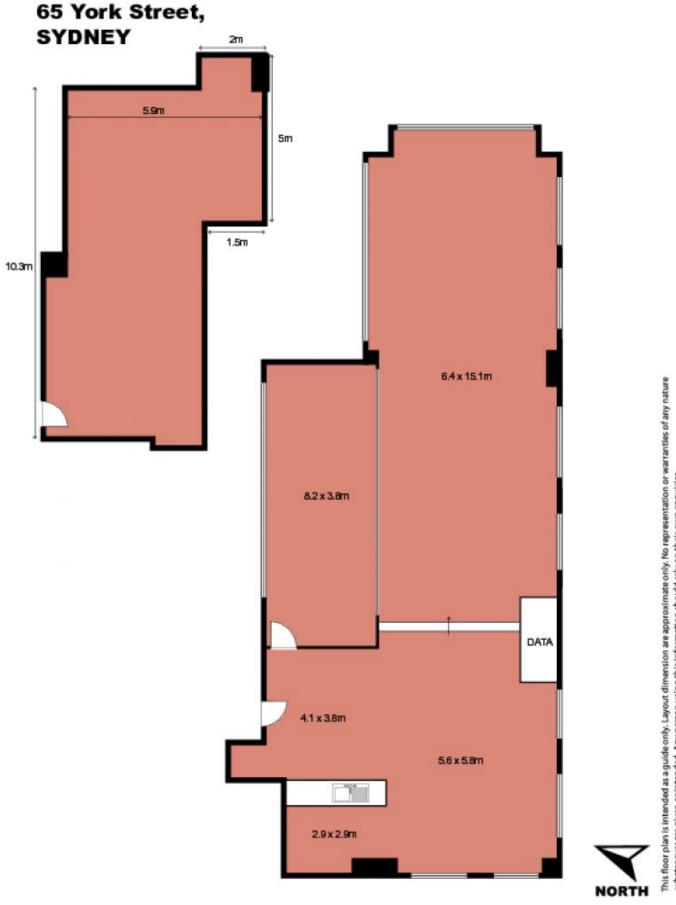

Size - 231 sqm

#### Building Size : 231 sqm

View

: https://www.noonanproperty.com.au/lea se/nsw/sydney-city/sydney/commercial/ offices/5999186

**Tim Noonan** 02 9231 6000

https://www.noonanproperty.com.au Commercial Property Sales and Leasing Sydney CBD