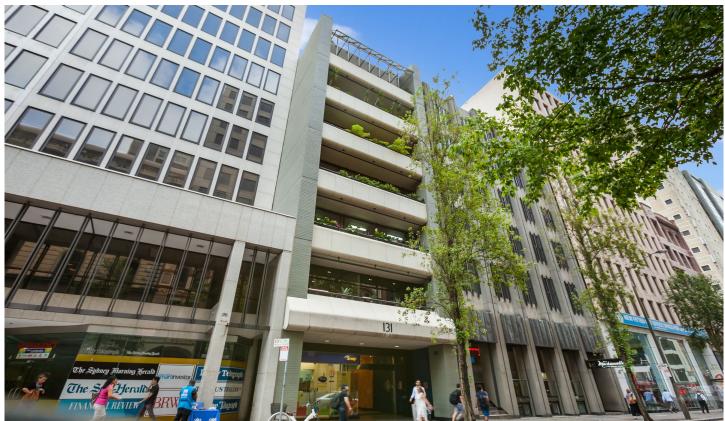

## Level 5/131 Clarence Street Sydney NSW

- Professional and attractive commercial space
- Comprehensive fitout with workstations included
- Exclusive balcony area with entire building frontage
- Floor to ceiling windows overlooking Clarence Street
- Impressive reception area and striking boardroom
- Two managerial offices plus four internal offices
- Open plan workspace fitted with six workstations
- Data and utilities room plus ample storage space
- High ceilings and halogen down lighting
- Internal kitchen and on floor bathrooms facilities
- Modern boutique commercial building
- Contemporary lobby with impressive finishes
- Landmark location in major growth precinct
- Minutes to Wynyard Walk and Martin Place
- Close to Circular Quay and Wynyard Stations
- Gateway positioning for Barangaroo
- Next door to Machiavelli Ristorante

Building Size: 194 sqm

View

: https://www.noonanproperty.com.au/lea se/nsw/sydney-city/sydney/commercial/

offices/5999189

**Tim Noonan** 02 9231 6000

Suite 12, 131 Clarence Street, SYDNEY

This floor plan is intended as a guide only. Layout dimension are approximate only. No representation or warranties of any nature whatsoever are given or intended. Any person using this information should rely on their own enquiries.