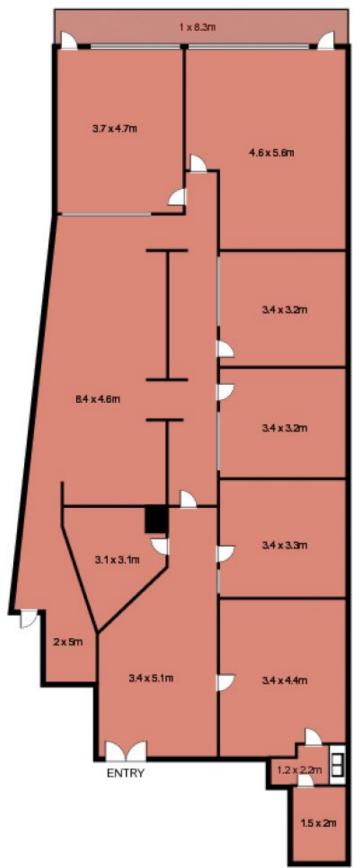

Building Size: 194 sqm

View

: https://www.noonanproperty.com.au/lea se/nsw/sydney-city/sydney/commercial/

offices/5999189

**Tim Noonan** 02 9231 6000

Suite 12, 131 Clarence Street, SYDNEY

This floor plan is intended as a guide only. Layout dimension are approximate only. No representation or warranties of any nature whatsoever are given or intended. Any person using this information should rely on their own enquiries.

Suite 12, 131 Clarence Street, SYDNEY

This floor plan is intended as a guide only. Layout dimension are approximate only. No representation or warranties of any nature whatsoever are given or intended. Any person using this information should rely on their own enquiries.