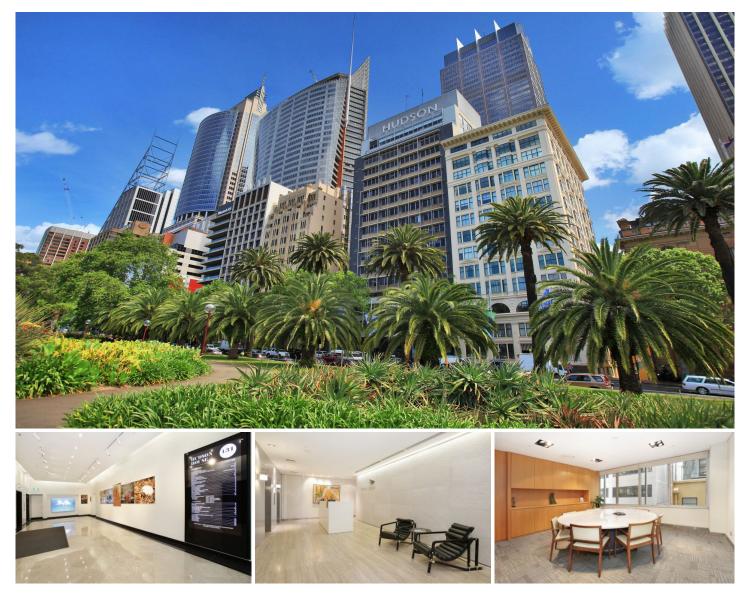

#### 131 Macquarie Street Sydney NSW

- Highly impressive commercial space in Hudson House
- Stylishly presented fitout with quality furniture package
- Elegant boardroom with round marble conference table
- Additional meeting room or separate executive office
- Large open plan space with 12 workstations available
- Expansive window frontage and excellent natural light
- Internal kitchen facilities with Miele dishwasher
- Striking on floor main reception with marble finishes
- Modern building with recently renovated lobby area
- Hudson House is a prestigious corporate address
- Blue ribbon location on Macquarie Street
- Close to Circular Quay, Martin Place and Wynyard
- Positioned opposite the Royal Botanic Gardens
- On site basement car parking available

#### Building Size : 186 sqm

View :

: https://www.noonanproperty.com.au/lea se/nsw/sydney-city/sydney/commercial/ offices/5999190

Tim Noonan 02 9231 6000

Size - 186 sqm

https://www.noonanproperty.com.au Commercial Property Sales and Leasing Sydney CBD