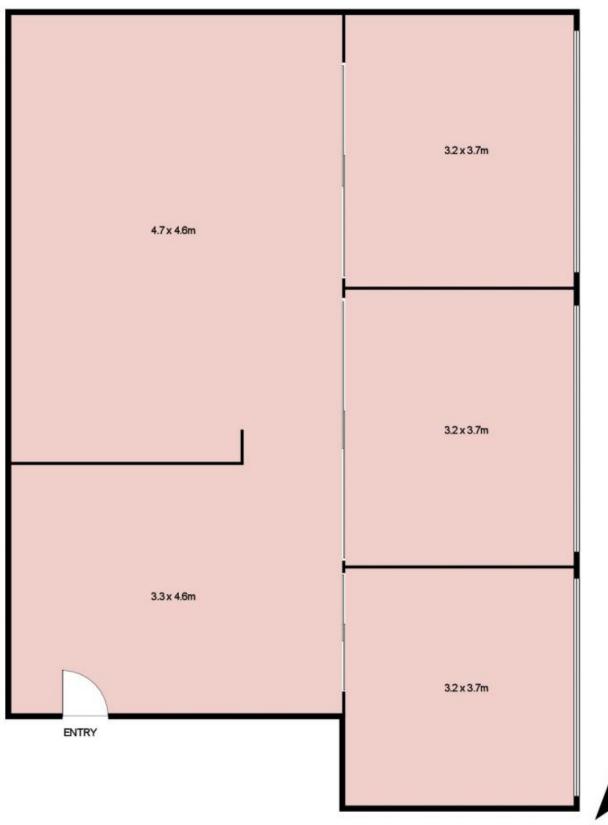

# Suite 10.6, 50 Clarence Street, SYDNEY

This floor plan is intended as a guide only. Layout dimension are approximate only. No representation or warranties of any nature whatsoever are given or intended. Any person using this information should rely on their own enquiries.

## Suite 10.6, 50 Clarence Street, SYDNEY

NORTH

This floor plan is intended as a guide only. Layout dimension are approximate only. No representation or warranties of any nature whatsoever are given or intended. Any person using this information should rely on their own enquiries.