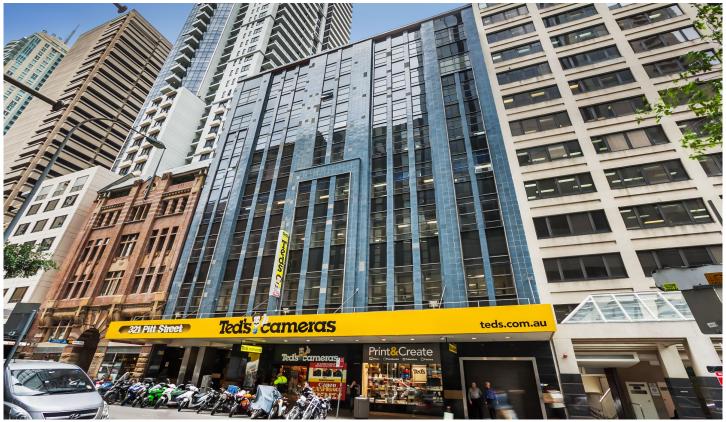

### **PROPERTY**

### 321 Pitt Street Sydney NSW

- Superbly presented commercial suite
- Immaculate fitout with modern finishes
- Expansive windows and excellent light
- Large boardroom with audio visual display
- Impressive reception and waiting area
- Mixture of offices and open work spaces
- East facing aspect overlooking Pitt Street
- Internal kitchenette and integrated storage
- Fibre optic cabling with circa 500 Mbps
- Direct and prominent lift lobby exposure
  Modern and stylish CBD building and lobby
- Quality building services including three lifts
- Minutes to Town Hall and World Square
- Close to Hyde Park and Darling Harbour
- Secure onsite car space available if required