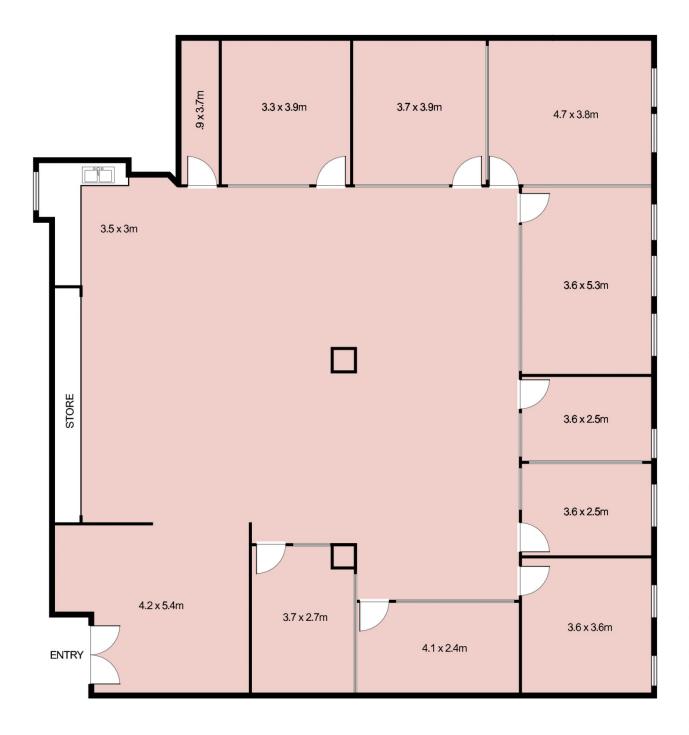

## Level 5, 321 Pitt Street, SYDNEY

This floor plan is intended as a guide only. Layout dimension are approximate only. No representation or warranties of any nature whatsoever are given or intended. Any person using this information should rely on their own enquiries.