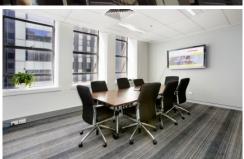

### 321 Pitt Street Sydney NSW

- Superbly presented commercial suite
- Immaculate fitout with modern finishes
- Expansive windows and excellent light
- Large boardroom with audio visual display
- Impressive reception and waiting area
- Mixture of offices and open work spaces
- East facing aspect overlooking Pitt Street
- Internal kitchenette and integrated storage
- Fibre optic cabling with circa 500 Mbps
- Direct and prominent lift lobby exposure
  Modern and stylish CBD building and lobby
- Quality building services including three lifts
- Minutes to Town Hall and World Square
- Close to Hyde Park and Darling Harbour
- Secure onsite car space available if required