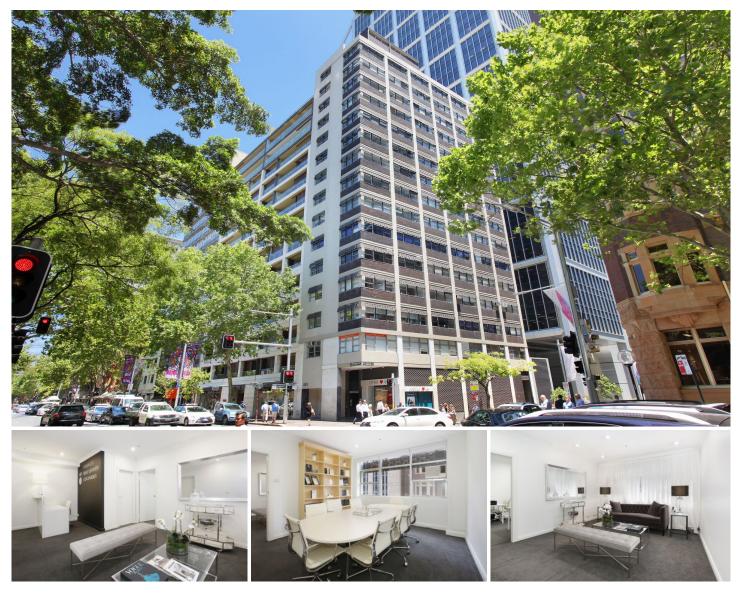

## PROPERT

## 35/183 Macquarie Street Sydney NSW

- Modern commercial or professional suite
- Elegant work space with quality finishes
- Superbly presented and excellent natural light
- Superbly presented and excellent natural light
  Expansive windows overlooking Hunter Street
  Plasterboard ceilings with halogen lighting
  Internal kitchenette and ample storage space
  Direct and prominent lift lobby exposure
  Prominent commercial building with two lifts

- Superb CBD location near Martin Place
  Close to Wynyard and Circular Quay
- Minutes to the Royal Botanic Gardens
- Exclusive and prestigious address

Size - 76 sqm approx.

Rental - \$4,750 per month plus GST (\$57,000 per annum plus GST)

Building Size : 76 sqm

View

: https://www.noonanproperty.com.au/lea se/nsw/sydney-city/sydney/commercial/ offices/5999194

**Tim Noonan** 02 9231 6000

https://www.noonanproperty.com.au Commercial Property Sales and Leasing Sydney CBD