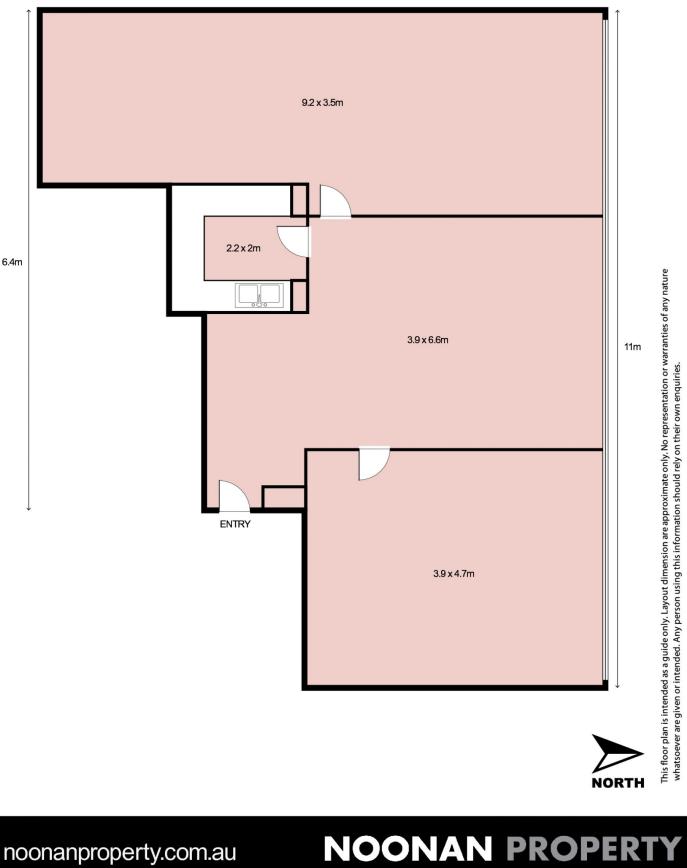

## Suite 35, 183 Macquarie Street, SYDNEY

This floor plan is intended as a guide only. Layout dimension are approximate only. No representation or warranties of any nature whatsoever are given or intended. Any person using this information should rely on their own enquiries.