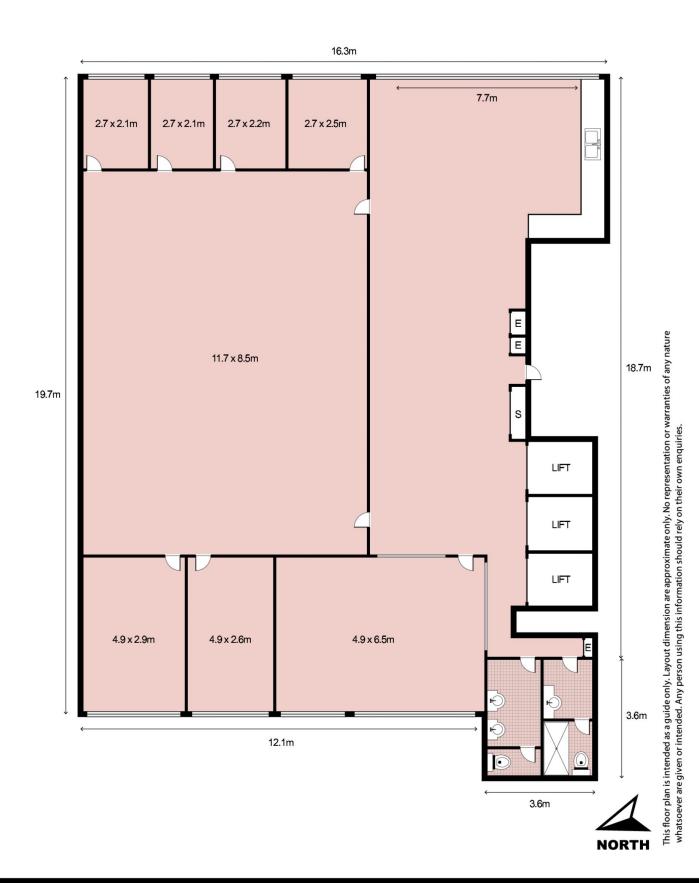

Building Size: 300 sqm

View

: https://www.noonanproperty.com.au/lea se/nsw/sydney-city/sydney/commercial/

offices/5999195

**Tim Noonan** 02 9231 6000