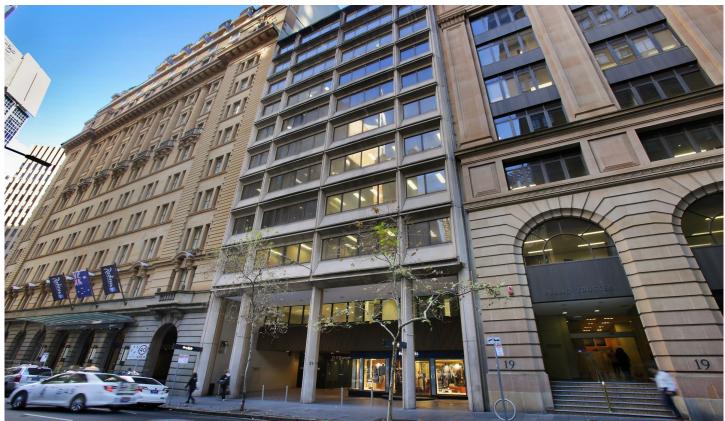

### Level 1/23 O'Connell Street Sydney NSW

- Modern and attractive commercial floor
- Stylish, professional and efficient space
- Quality fitout included with high spec finishes
- Large reception and impressive boardroom
- Client function area with audio visual display
- Mixture of offices and open plan work areas
- Internal kitchen facilities and breakout space
- Expansive front and rear window frontages
- On floor male and female bathrooms
- Prominent and prestigious building
- Striking main lobby with marble finishes
- Quality building services including three lifts
- Full furniture package available if required
- Surrounded by popular restaurants and bars
- Close to Wynyard and Circular Quay
- Multiple car parking options nearby