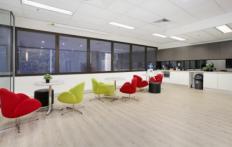

### Level 1/23 O'Connell Street Sydney NSW

- Modern and attractive commercial floor
- Stylish, professional and efficient space
- Quality fitout included with high spec finishes
- Large reception and impressive boardroom
- Client function area with audio visual display
- Mixture of offices and open plan work areas
- Internal kitchen facilities and breakout space
- Expansive front and rear window frontages
- On floor male and female bathrooms
- Prominent and prestigious building
- Striking main lobby with marble finishes
- Quality building services including three lifts
- Full furniture package available if required
- Surrounded by popular restaurants and bars
- Close to Wynyard and Circular Quay
- Multiple car parking options nearby