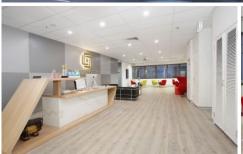

### Level 1/23 O'Connell Street Sydney NSW

- Modern and attractive commercial floor
- Stylish, professional and efficient space
- Quality fitout included with high spec finishes
- Large reception and impressive boardroom
- Client function area with audio visual display
- Mixture of offices and open plan work areas
- Internal kitchen facilities and breakout space
- Expansive front and rear window frontages
- On floor male and female bathrooms
- Prominent and prestigious building
- Striking main lobby with marble finishes
- Quality building services including three lifts
- Full furniture package available if required
- Surrounded by popular restaurants and bars
- Close to Wynyard and Circular Quay
- Multiple car parking options nearby