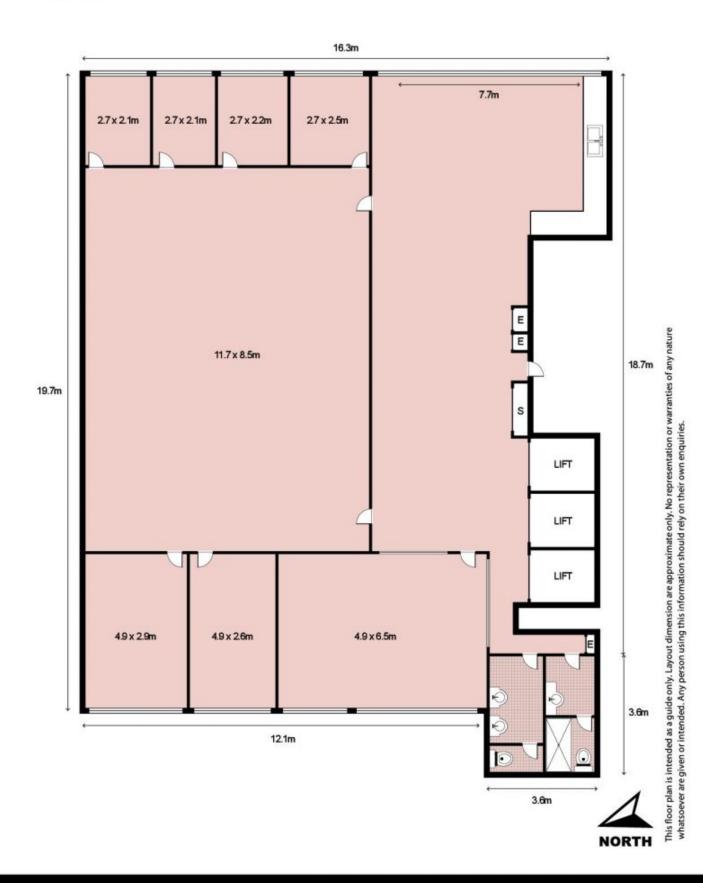

Building Size: 300 sqm

View

: https://www.noonanproperty.com.au/lea se/nsw/sydney-city/sydney/commercial/

offices/5999195

**Tim Noonan** 02 9231 6000