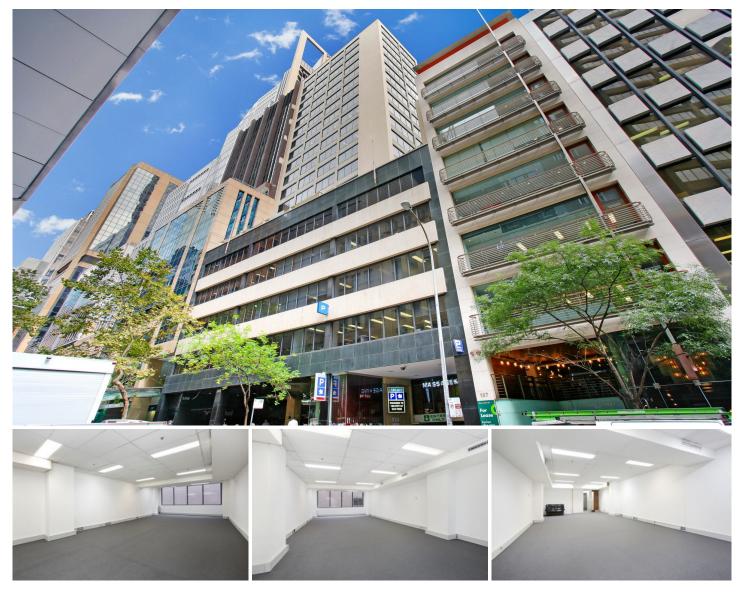

#### **109 Pitt Street Sydney NSW**

- Modern and impressive commercial suite
- Open plan with functional and efficient layout
- Freshly painted and new carpeting throughout
- Ready for immediate occupation or new fitout
- North facing aspect with good natural light
  Direct and prominent lift lobby exposure
- High quality and prominent commercial building
- State of the art recently renovated main lobby
- Excellent building services including six lifts
- Shower facilities and onsite management
- On site basement car parking available
- Direct undercover access to Wynyard Station
- Landmark location near Martin Place
- Close to Circular Quay and Australia Square
- Direct link to Wynyard Walk and Barangaroo

Size - 64 sqm approx.

#### Building Size : 64 sqm

View

: https://www.noonanproperty.com.au/lea se/nsw/sydney-city/sydney/commercial/ offices/5999196

**Tim Noonan** 02 9231 6000