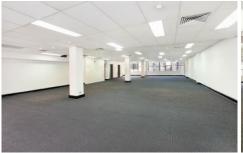

## 8/49 York Street Sydney NSW

- Quality whole floor opposite Wynyard Park
- Professional and efficient commercial space
- Expansive east and west window frontages
- Spectacular views overlooking Wynyard Park
- Outstanding natural light and high ceilings
- Freshly painted and high quality presentation
- Internal kitchen area with integrated storage
- Prominent building within 100m of Wynyard
- Highly coveted location near Circular Quay
- Walking distance to Barangaroo and Martin Place
  Surrounded by billions of new CBD development
- Multiple car parking options available nearby

Size - 230 sqm approx

Rental - \$600 per sqm per annum plus GST (\$138,000 per annum)

Building Size: 230 sqm

View : https://www.noonanproperty.com.au/lea

se/nsw/sydney-city/sydney/commercial/

offices/5999199