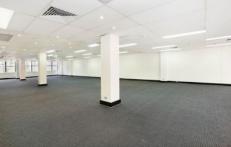

## 8/49 York Street Sydney NSW

- Quality whole floor opposite Wynyard Park
- Professional and efficient commercial space
- Expansive east and west window frontages
- Spectacular views overlooking Wynyard Park
- Outstanding natural light and high ceilings
- Freshly painted and high quality presentation
- Internal kitchen area with integrated storage
- Prominent building within 100m of Wynyard
- Highly coveted location near Circular Quay
- Walking distance to Barangaroo and Martin Place
  Surrounded by billions of new CBD development
- Multiple car parking options available nearby

Size - 230 sqm approx

Rental - \$600 per sqm per annum plus GST (\$138,000 per annum)

Building Size: 230 sqm

View : https://www.noonanproperty.com.au/lea

se/nsw/sydney-city/sydney/commercial/

offices/5999199