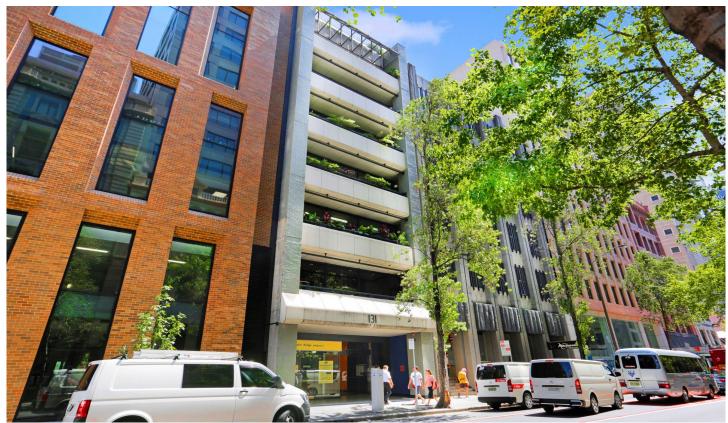

### 9/131 Clarence Street Sydney NSW

- Stylish commercial suite with a quality fitout
- Creatively designed to maximise light and space
- Timber floors, glass partitioning and LED lighting
- Mixture of offices and open plan work spaces
- High ceilings and good natural light throughout
- Floor to ceiling windows overlooking Kent Street
  Balcony terrace with complete building frontage
- Internal kitchenette and shower facilities
- Modern and boutique commercial building
- Contemporary lobby with striking finishes
- Prime CBD location near Wynyard Station
- Minutes to Wynyard Walk and Barangaroo
- Close to Circular Quay and Martin Place
- Surrounded by billions of new development
- Next door to Machiavelli Ristorante

Building Size: 196 sqm View

: https://www.noonanproperty.com.au/lea se/nsw/sydney-city/sydney/commercial/

offices/5999200

**Tim Noonan** 02 9231 6000

Size - 196 sqm approx.