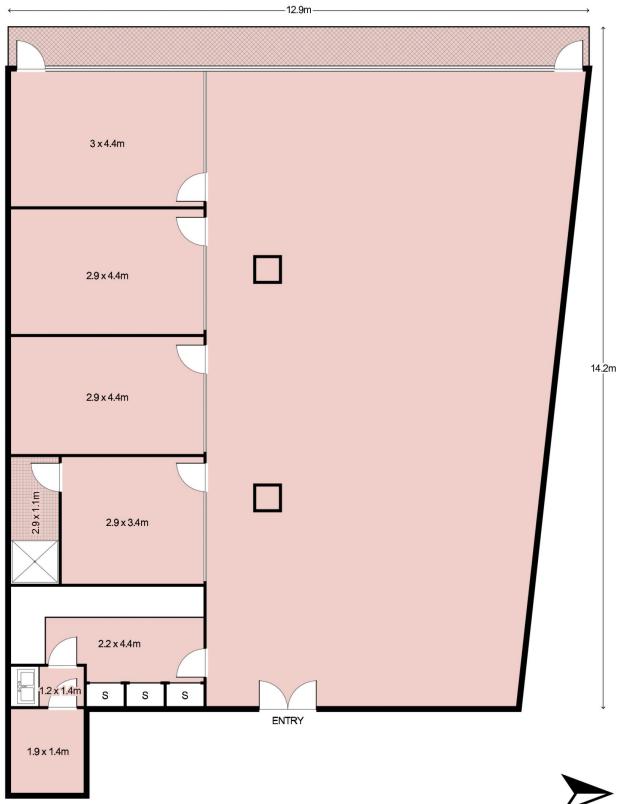

# Suite 9, Level 3, 131 Clarence Street, SYDNEY

**NORTH** 

## Suite 9, Level 3, 131 Clarence Street, SYDNEY

This floor plan is intended as a guide only. Layout dimension are approximate only. No representation or warranties of any nature whatsoever are given or intended. Any person using this information should rely on their own enquiries.

Building Size: 196 sqm View

: https://www.noonanproperty.com.au/lea se/nsw/sydney-city/sydney/commercial/

offices/5999200

**Tim Noonan** 02 9231 6000

Size - 196 sqm approx.