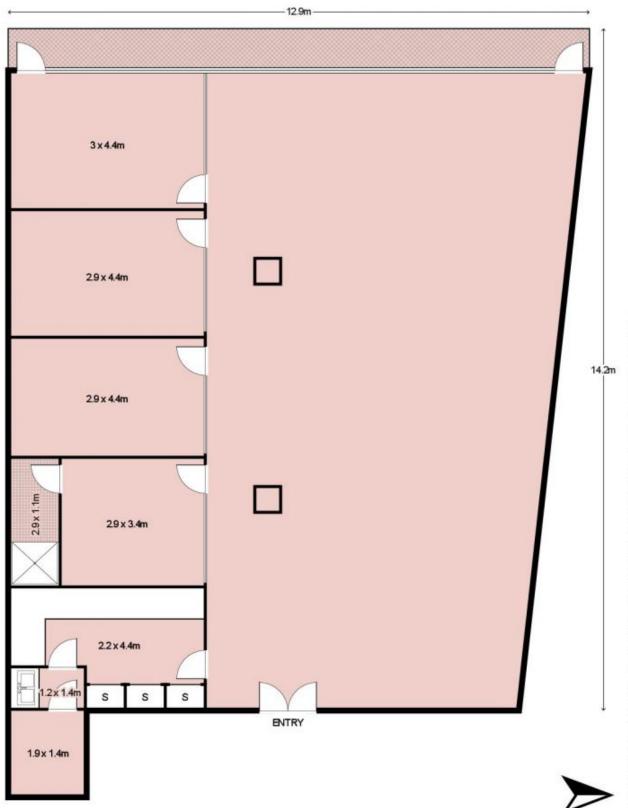

# Suite 9, Level 3, 131 Clarence Street, SYDNEY

**NORTH** 

## Suite 9, Level 3, 131 Clarence Street, SYDNEY

This floor plan is intended as a guide only. Layout dimension are approximate only. No representation or warranties of any nature whatsoever are given or intended. Any person using this information should rely on their own enquiries.

Building Size: 196 sqm View

: https://www.noonanproperty.com.au/lea se/nsw/sydney-city/sydney/commercial/

offices/5999200

**Tim Noonan** 02 9231 6000

Size - 196 sqm approx.