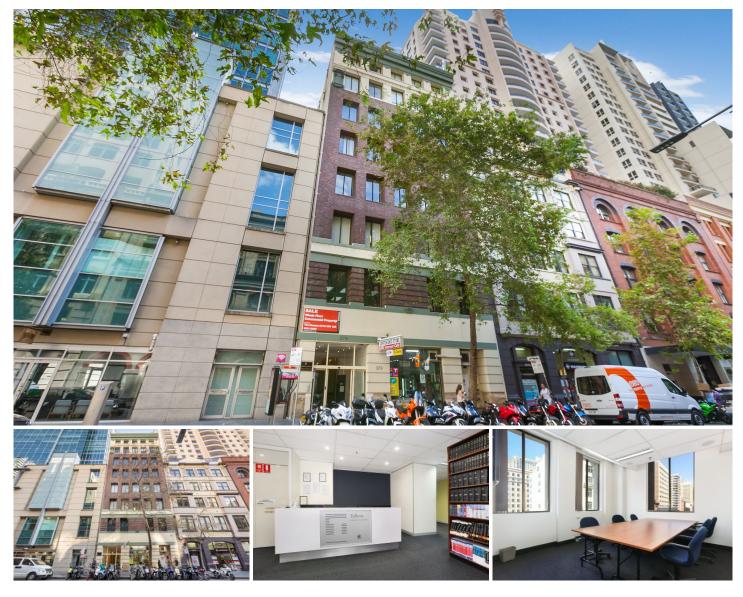

#### Level 6/379 Kent Street Sydney NSW

- Unique commercial whole floor offering
- Impressive space overlooking Kent Street
- Sub penthouse positioning and excellent light
- Four sided window frontage plus balcony access
- Two separate titles providing excellent versatility
- Efficient and easily sub dividable floor plan
- Mixture of exec offices and open work spaces
- Impressive reception area and large boardroom
- Internal kitchen and on floor bathroom facilities
- Boutique commercial building with two lifts
- Well maintained building with low Outgoings
- Popular location in major growth precinct
- Close to Wynyard, Town Hall and Barangaroo
- Surrounded by billions of new CBD development
- Exciting opportunity in tightly held location

#### Building Size : 360 sqm

liow

View

 bob sqm
https://www.noonanproperty.com.au/sal e/nsw/sydney-city/sydney/commercial/of fices/5999202

Tim Noonan 02 9231 6000