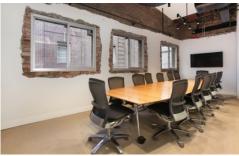

## 7 Bridge Street Sydney NSW

- Highly impressive commercial suite
- Professional and inspired workspace
- Part of the admired Burns Philp Building
- Beautifully renovated with quality finishes
- High ceilings maximising light and space
- Timber floors and LED pendant lighting
- Striking fitout with bespoke furniture
- Large boardroom with audio visual display
- 3 additional meeting rooms or exec offices
- Large open plan area with 10 workstations
- Impressive reception and excellent light
- Internal kitchenette with integrated storage
- Prestigious and iconic commercial building
- Grand entranceway with stately finishesBlue ribbon location on Bridge Street
- Close to Circular Quay and Wynyard
- Positioned opposite the ASX Building