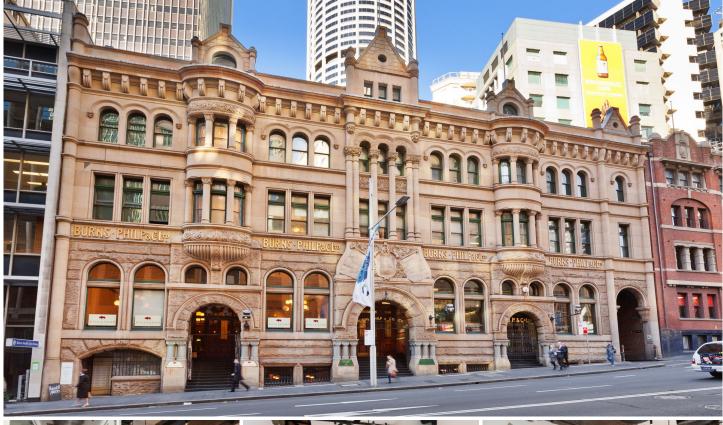

## 7 Bridge Street Sydney NSW

- Highly impressive commercial suite
- Professional and inspired workspace
- Part of the admired Burns Philp Building
- Beautifully renovated with quality finishes
- High ceilings maximising light and space
- Timber floors and LED pendant lighting
- Striking fitout with bespoke furniture
- Large boardroom with audio visual display
- 3 additional meeting rooms or exec offices
- Large open plan area with 10 workstations
- Impressive reception and excellent light
- Internal kitchenette with integrated storage
- Prestigious and iconic commercial building
- Grand entranceway with stately finishesBlue ribbon location on Bridge Street
- Close to Circular Quay and Wynyard
- Positioned opposite the ASX Building