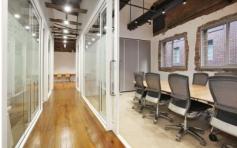

## 7 Bridge Street Sydney NSW

- Highly impressive commercial suite
- Professional and inspired workspace
- Part of the admired Burns Philp Building
- Beautifully renovated with quality finishes
- High ceilings maximising light and space
- Timber floors and LED pendant lighting
- Striking fitout with bespoke furniture
- Large boardroom with audio visual display
- 3 additional meeting rooms or exec offices
- Large open plan area with 10 workstations
- Impressive reception and excellent light
- Internal kitchenette with integrated storage
- Prestigious and iconic commercial building
- Grand entranceway with stately finishesBlue ribbon location on Bridge Street
- Close to Circular Quay and Wynyard
- Positioned opposite the ASX Building