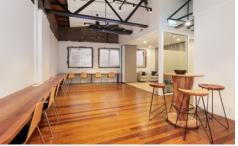

## 7 Bridge Street Sydney NSW

- Highly impressive commercial suite
- Professional and inspired workspace
- Part of the admired Burns Philp Building
- Beautifully renovated with quality finishes
- High ceilings maximising light and space
- Timber floors and LED pendant lighting
- Striking fitout with bespoke furniture
- Large boardroom with audio visual display
- 3 additional meeting rooms or exec offices
- Large open plan area with 10 workstations
- Impressive reception and excellent light
- Internal kitchenette with integrated storage
- Prestigious and iconic commercial building
- Grand entranceway with stately finishesBlue ribbon location on Bridge Street
- Close to Circular Quay and Wynyard
- Positioned opposite the ASX Building