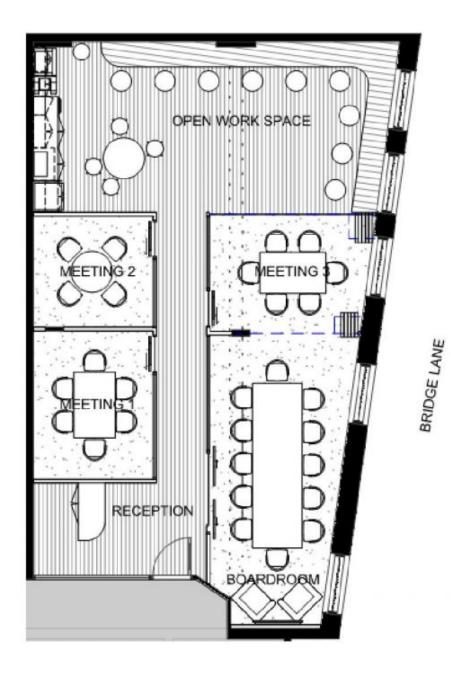

## 7 Bridge Street Sydney NSW

- Highly impressive commercial suite
- Professional and inspired workspace
- Part of the admired Burns Philp Building
- Beautifully renovated with quality finishes
- High ceilings maximising light and space
- Timber floors and LED pendant lighting
- Striking fitout with bespoke furniture
- Large boardroom with audio visual display
- 3 additional meeting rooms or exec offices
- Large open plan area with 10 workstations
- Impressive reception and excellent light
- Internal kitchenette with integrated storage
- Prestigious and iconic commercial building
- Grand entranceway with stately finishesBlue ribbon location on Bridge Street
- Close to Circular Quay and Wynyard
- Positioned opposite the ASX Building