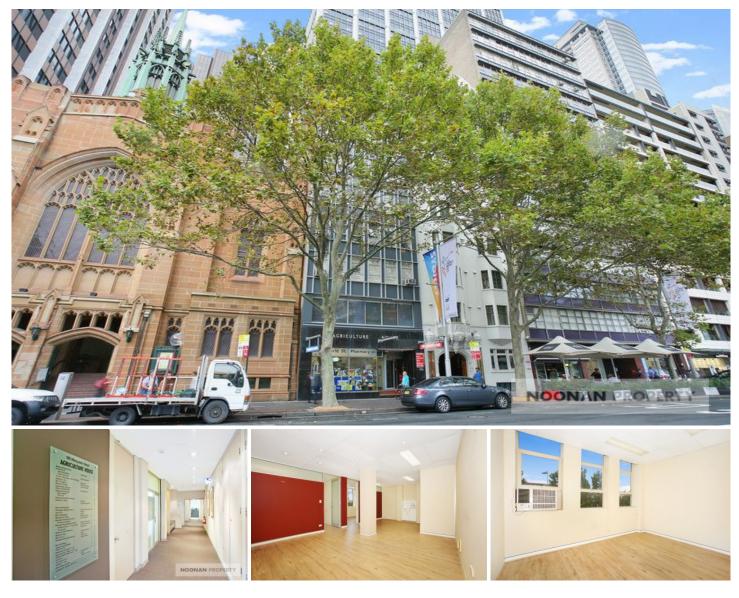

#### 506/195 Macquarie Street Sydney NSW

- Modern commercial or professional suite
- Recently renovated and superbly presented
- Two offices or consulting/treatment rooms
- Large open plan work space or reception area
- Timber floors and halogen down lighting
- North facing and excellent natural light
- Internal wash basin with integrated storage
  Attractive views overlooking Macquarie Street
- Boutique commercial building with lift access
- Superb CBD location near Martin Place
  Close to Wynyard and Circular Quay
- Minutes to the Royal Botanic Gardens
- Exclusive and prestigious CBD address
- Ideal for medical and legal professionals

Size - 52 sqm approx.

#### Building Size : 52 sqm

View

: https://www.noonanproperty.com.au/lea se/nsw/sydney-city/sydney/commercial/ offices/5999207

**Tim Noonan** 02 9231 6000