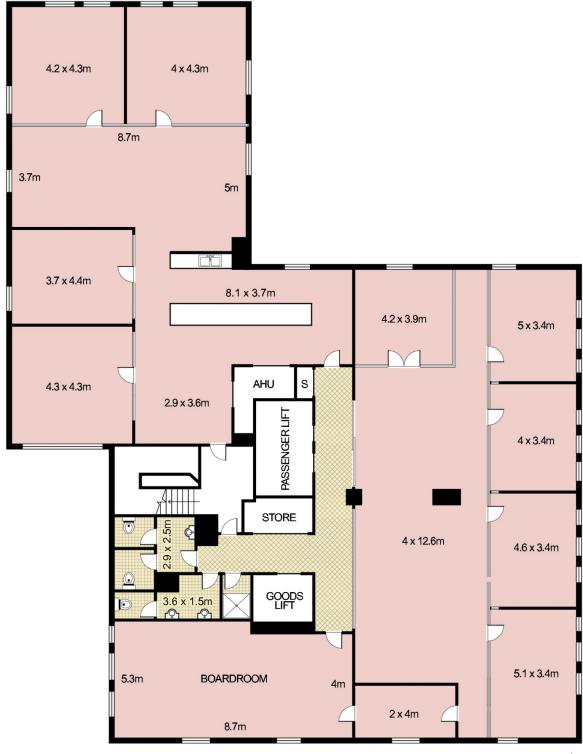

# Level 10, 67 Castlereagh Street, SYDNEY

This floor plan is intended as a guide only. Layout dimension are approximate only. No representation or warranties of any nature whatsoever are given or intended. Any person using this information should rely on their own enquiries.