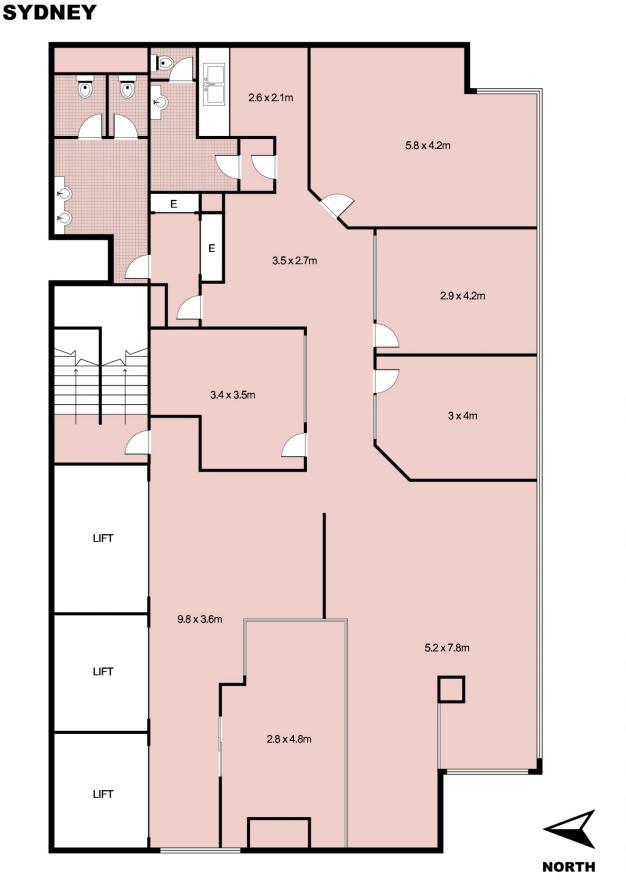

## **NOONAN PROPERTY**

Level 12 / 70 Castlereagh Street,

This floor plan is intended as a guide only. Layout dimension are approximate only. No representation or warranties of any nature whatsoever are given or intended. Any person using this information should rely on their own enquiries.