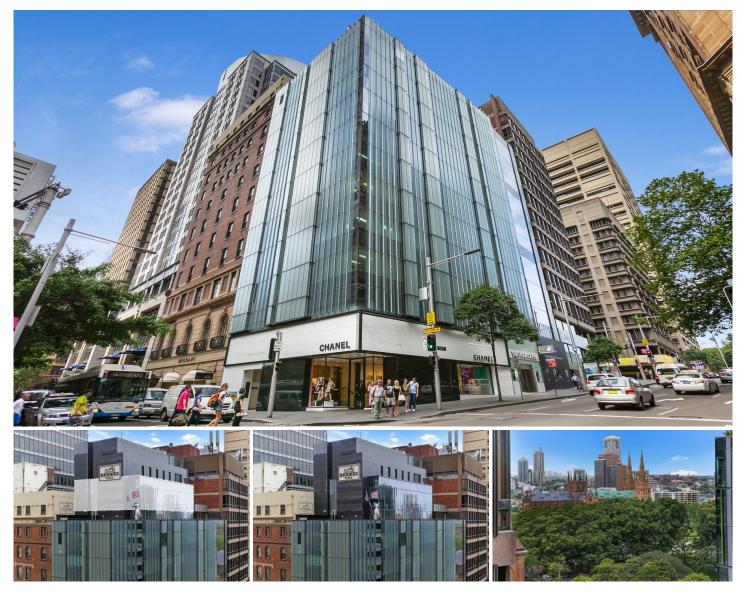

#### 70 Castlereagh Street Sydney NSW

Noonan Property has been exclusively appointed to offer for sale Level 12, Chanel Building, 70 Castlereagh Street, Sydney.

- Spectacular whole floor commercial penthouse
- The Jewel in the Crown of Castlereagh Street
- Light filled with two expansive window frontages
- Enviable building with prime corner positioning
- Prominent and attractive views of Hyde Park
- Overlooking King Street and the CBD skyline
- Blue ribbon location opposite the MLC Centre
- Recently renovated commercial fitout included
- Mixture of exec office and open plan workspaces
- Impressive reception area and client boardroom
- Exclusive on floor kitchen and bathroom facilities
- Efficient and easily sub dividable floor plan
- Prestigious building with stunning new façade

#### Building Size : 163 sqm

View

 https://www.noonanproperty.com.au/sal e/nsw/sydney-city/sydney/commercial/of fices/5999209

Tim Noonan 02 9231 6000

https://www.noonanproperty.com.au Commercial Property Sales and Leasing Sydney CBD