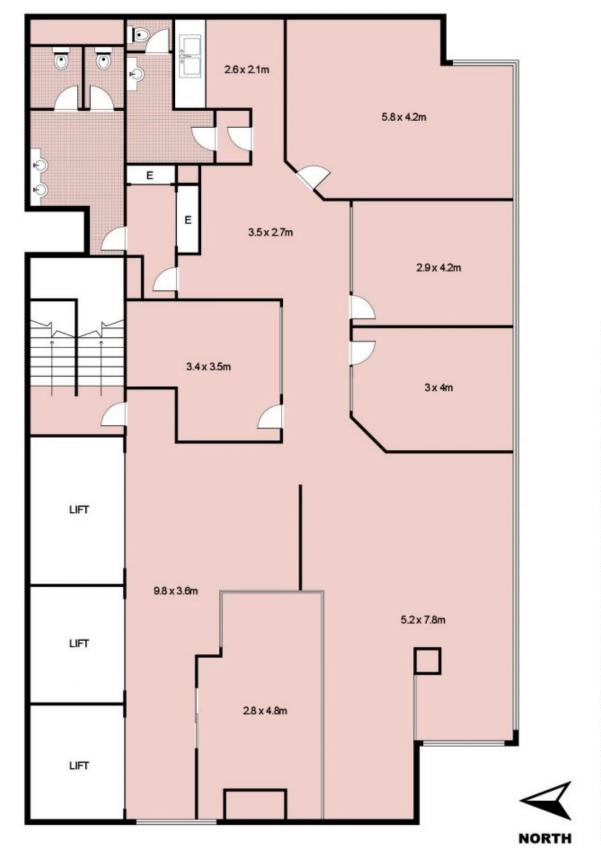

## **NOONAN PROPERTY**

Level 12 / 70 Castlereagh Street,

SYDNEY

This floor plan is intended as a guide only. Layout dimension are approximate only. No representation or warranties of any nature whatsoever are given or intended. Any person using this information should rely on their own enquiries.