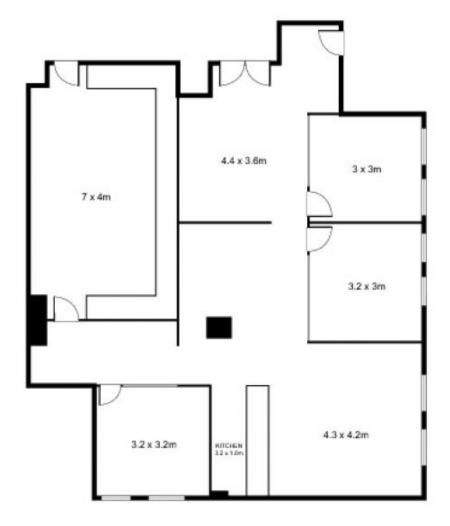

## LvI 8/45 York St, SYDNEY

The floor plan is intended as a guide only Layout dimension are approximate only. No representation or warrantes of any nature with stoom or given or intended Any personusing this information shouldness on their own englishes.

Size - 150 sqm approx.

Rental - \$450 per sqm gross per annum plus GST (\$67,500 per annum plus GST)

Building Size: 150 sqm

View : https://www.nc

: https://www.noonanproperty.com.au/lea se/nsw/sydney-city/sydney/commercial/