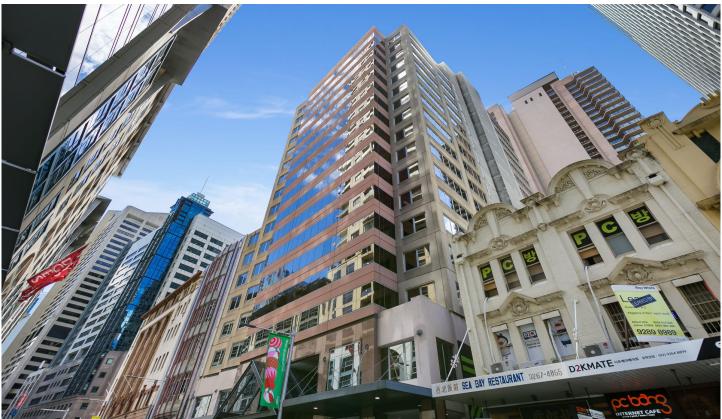

### **PROPERTY**

### 1304/370 Pitt Street Sydney NSW

- Modern and impressive commercial suite
- Expansive views across the CBD skyline
- Highrise positioning and excellent light
- Well designed fitout with glass partitioning
- Open plan workspace plus separate storage
- Impressive reception and meeting roomHigh ceilings with halogen down-lighting
- Direct and prominent lift lobby exposure
- Prominent building with striking main lobby
  Four lifts and excellent building services
  Minutes to World Square and Hype Park

- Close to Museum and Town Hall stations
- Exclusive and prestigious CBD address

Size - 92 sqm

Rental - \$550 per sqm per annum plus GST

Building Size: 92 sqm

View : https://www.noonanproperty.com.au/lea

se/nsw/sydney-city/sydney/commercial/