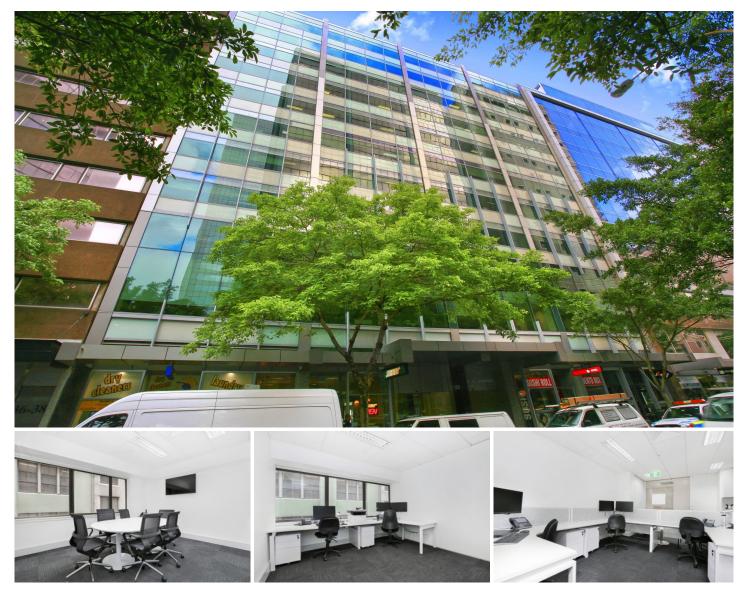

## 606/50 Clarence Street Sydney NSW

- Modern and impressive commercial suite
- Stylish, professional and efficient workspace
- Large windows and excellent natural light
- 2 large executive offices or meeting rooms
- Bespoke fit-out with glass partitioning
- Large open plan area with 6 workstations
- Internal kitchenette with integrated storage
- Onsite shower and change room facilities
- Modern and prominent commercial building
- Impressive main lobby area with three lifts
- Surrounded by popular restaurants and bars
- Close to Wynyard, Martin Place and Barangaroo

50 Clarence Street is a highly regarded quality commercial building in a superb location next door to Wynyard Station. This distinguished position is a leading business address and a significant growth precinct due to its close proximity Building Size : 67 sqm