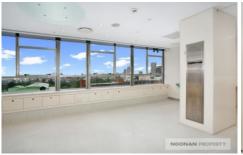

#### 803/229 Macquarie Street Sydney NSW

- Superbly renovated professional suite
- East facing with excellent natural light
- Spectacular views of Sydney Harbour
- Stylishly renovated with modern interiors
- Impressive reception and waiting area
- Mixture of offices or consultation rooms
- Internal kitchen and several wet areas
- Self-controlled ducted air conditioning
- Popular commercial building with two lifts
- Superb CBD location near Martin Place
- Minutes to Wynyard and Circular Quay
- Close to Hyde Park and St James Station
- Opposite Sydney Hospital and Parliament House
- Handy to Supreme Court and Queen's Square
- Multiple car parking options nearby
- Exclusive and prestigious CBD address