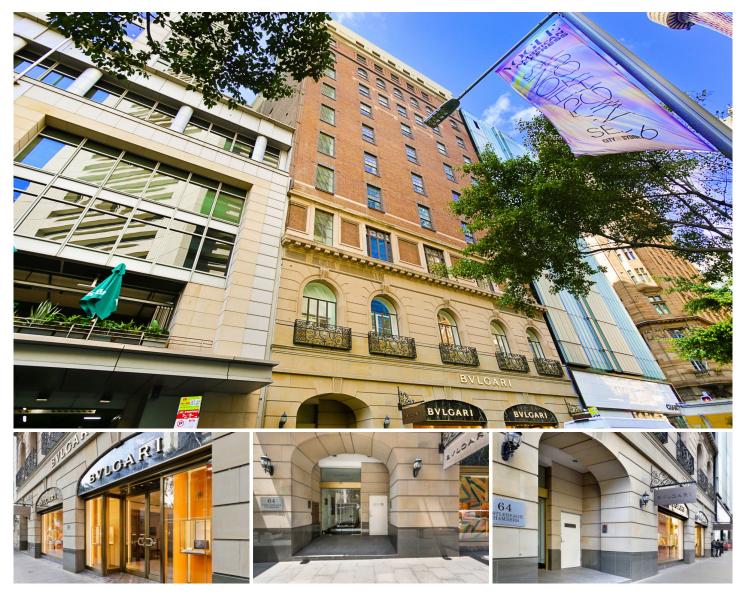

#### 903/64 Castlereagh Street Sydney NSW

- New and creative commercial space
- Blue Ribbon location near Martin Place
- Recently renovated with quality finishes

- High ceilings and excellent natural light
  Brand new carpets and freshly painted
  Prestigious commercial building with two lifts
  World famous BVLGARI store at street level
- Prime location opposite MLC Centre
- Minutes to Queen's Square and Hyde Park
- Close to Circular Quay and Wynyard Station
- Restaurants, cafes, bars, shopping nearby
- Multiple car parking options nearby

## Suite 902 and 903, Level 9, 64 Castlereagh Street, SYDNEY

noonanproperty.com.au