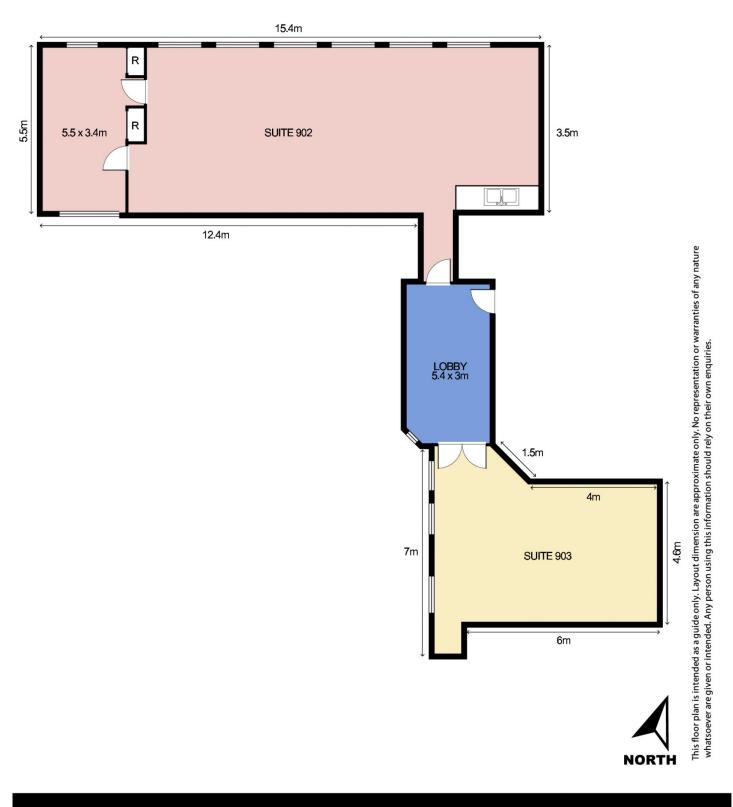

Size - 36 sqm approx.

Rental - \$850 per sqm gross per annum plus GST (\$30,600 per annum plus GST)

#### Building Size : 36 sqm

View

: https://www.noonanproperty.com.au/lea se/nsw/sydney-city/sydney/commercial/ offices/5999219

**Tim Noonan** 02 9231 6000

## Suite 902 and 903, Level 9, 64 Castlereagh Street, SYDNEY

noonanproperty.com.au

NOONAN PROPERTY