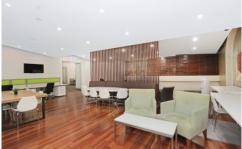

#### 50 York Street Sydney NSW

- Vibrant, distinguished and inspired work space
- Classic New York warehouse style features
- Ultra high ceilings maximising light and space
- Large windows providing great natural light
- Exceptional fit out included with quality finishes
- Impressive boardroom with audio visual display
- Large break out space with full kitchen facilities
- Spacious reception and client waiting area
- Mixture of meeting rooms and open work spaces
- Exposed timber beams and Halogen down-lighting
- Whole floor positioning with dual window frontage
- Prominent Heritage warehouse building c1885
- Striking main lobby area with high spec finishes
- Close to QVB, Town Hall and Wynyard Station
- Walking distance to Barangaroo and Martin Place
- Popular restaurants, cafes and bars nearby