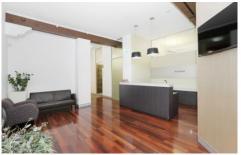

#### 50 York Street Sydney NSW

- Vibrant, distinguished and inspired work space
- Classic New York warehouse style features
- Ultra high ceilings maximising light and space
- Large windows providing great natural light
- Exceptional fit out included with quality finishes
- Impressive boardroom with audio visual display
- Large break out space with full kitchen facilities
- Spacious reception and client waiting area
- Mixture of meeting rooms and open work spaces
- Exposed timber beams and Halogen down-lighting
- Whole floor positioning with dual window frontage
- Prominent Heritage warehouse building c1885
- Striking main lobby area with high spec finishes
- Close to QVB, Town Hall and Wynyard Station
- Walking distance to Barangaroo and Martin Place
- Popular restaurants, cafes and bars nearby