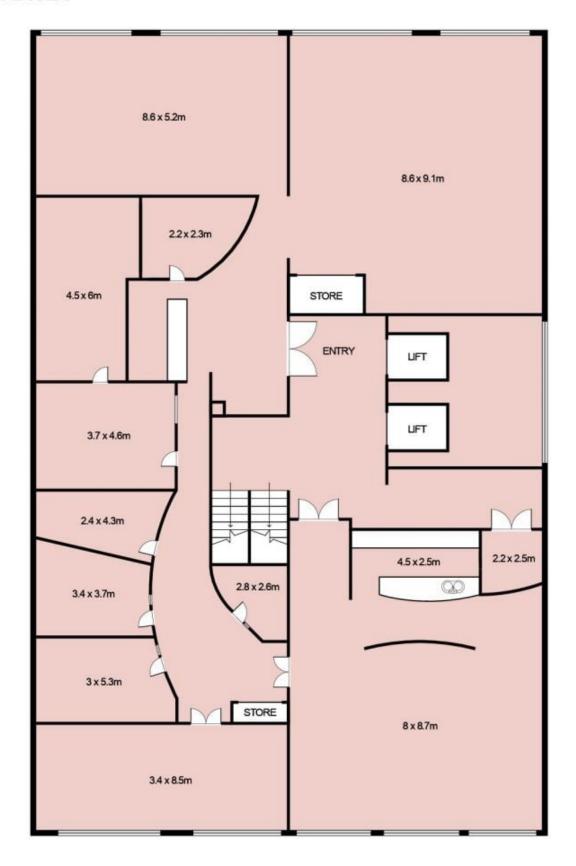

# Level 3, 50 York Street, SYDNEY

This floor plan is intended as a guide only. Layout dimension are approximate only. No representation or warranties of any nature whatsoever are given or intended. Any person using this information should rely on their own enquiries.

## Level 3, 50 York Street, SYDNEY

This floor plan is intended as a guide only. Layout dimension are approximate only. No representation or warranties of any nature whatsoever are given or intended. Any person using this information should rely on their own enquiries.