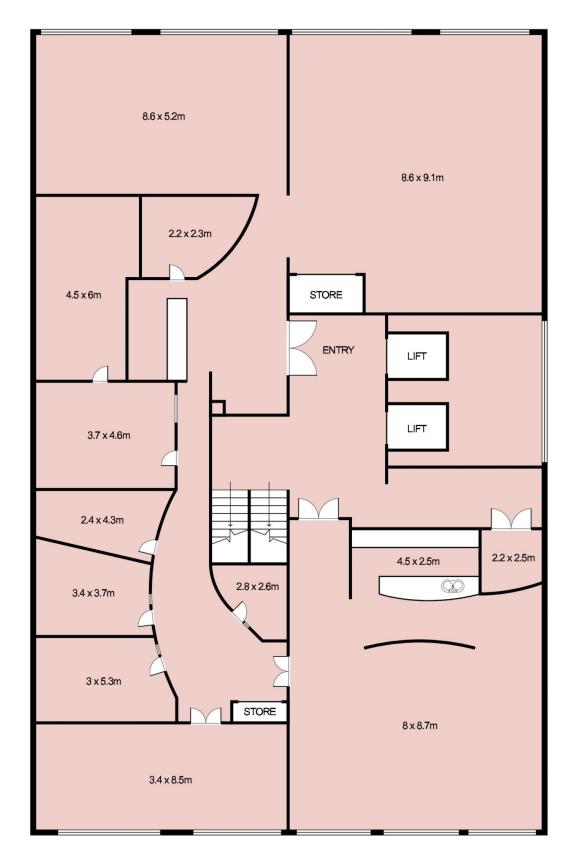

# Level 3, 50 York Street, SYDNEY

This floor plan is intended as a guide only. Layout dimension are approximate only. No representation or warranties of any nature whatsoever are given or intended. Any person using this information should rely on their own enquiries.

## Level 3, 50 York Street, SYDNEY

This floor plan is intended as a guide only. Layout dimension are approximate only. No representation or warranties of any nature whatsoever are given or intended. Any person using this information should rely on their own enquiries.