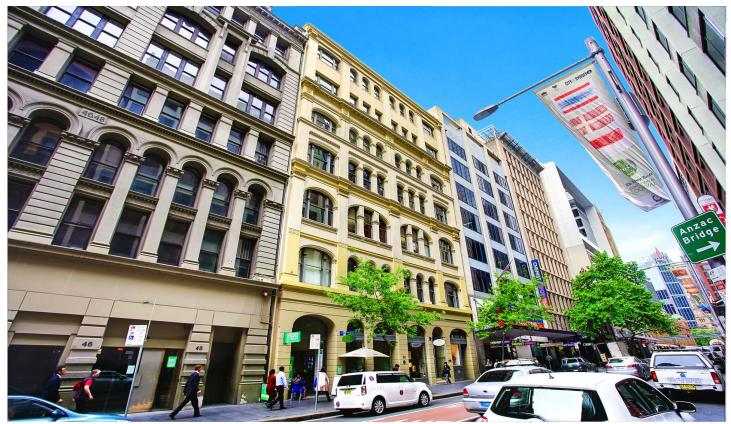

#### 50 York Street Sydney NSW

- Vibrant, distinguished and inspired work space
- Classic New York warehouse style features
- Ultra high ceilings maximising light and space
- Large windows providing great natural light
- Exceptional fit out included with quality finishes
- Impressive boardroom with audio visual display
- Large break out space with full kitchen facilities
- Spacious reception and client waiting area
- Mixture of meeting rooms and open work spaces
- Exposed timber beams and Halogen down-lighting
- Whole floor positioning with dual window frontage
- Prominent Heritage warehouse building c1885
- Striking main lobby area with high spec finishes
- Close to QVB, Town Hall and Wynyard Station
- Walking distance to Barangaroo and Martin Place
- Popular restaurants, cafes and bars nearby