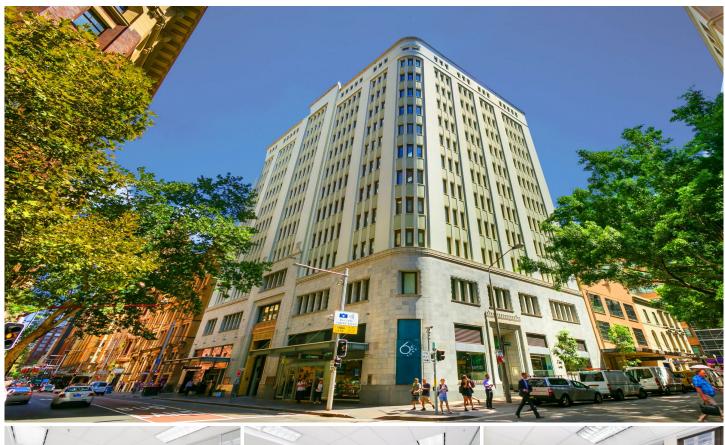

### **PROPERTY**

### 504/65 York Street Sydney NSW

- Highly impressive commercial suite
- Professional and efficient work space
- High ceilings and excellent natural light
- Large windows overlooking York Street
  Direct and prominent lift lobby exposure
- On floor kitchen and bathroom facilities
- Prominent and iconic Art Deco building
- Imposing main lobby with three liftsPrime location near Wynyard Station
- Corner of Barrack and York Streets
- Close to Circular Quay and Martin Place
- Gateway positioning for Barangaroo
- Surrounded by popular cafes and bars
- Multiple car parking options nearby

Size - 64 sqm approx

Building Size: 64 sqm

View : https://www.noonanproperty.com.au/lea

se/nsw/sydney-city/sydney/commercial/

offices/5999222

**Tim Noonan** 02 9231 6000