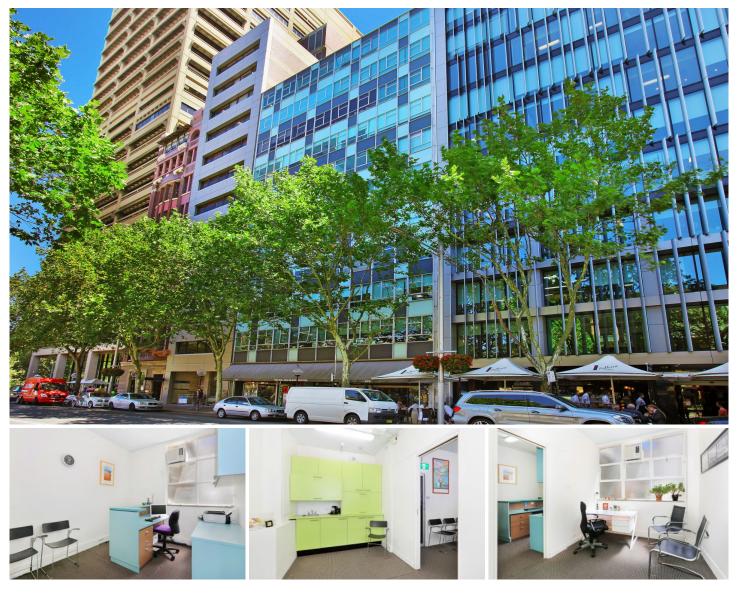

#### 1012/229 Macquarie Street Sydney NSW

- Boutique commercial or professional suite
- Penthouse positioning and high ceilings
- Large windows and good natural light
- Well presented with modern interiors
- Attractive reception and waiting room
  Internal kitchen with integrated storage
- Adaptable floor plan and efficient layout
- Popular and prominent commercial building
- Quality building services including two lifts
- Blue Ribbon location near Martin Place
- Close to Hyde Park and St James Station
- Exclusive and prestigious CBD address
- Surrounded by popular cafes and bars
- Multiple car parking options nearby

#### LOT DETAILS AND SIZE Suite 1012, Lot 80 - 20 sqm approx.

Building Size : 20 sqm View

: https://www.noonanproperty.com.au/sal e/nsw/sydney-city/sydney/commercial/of fices/5999224

**Tim Noonan** 02 9231 6000