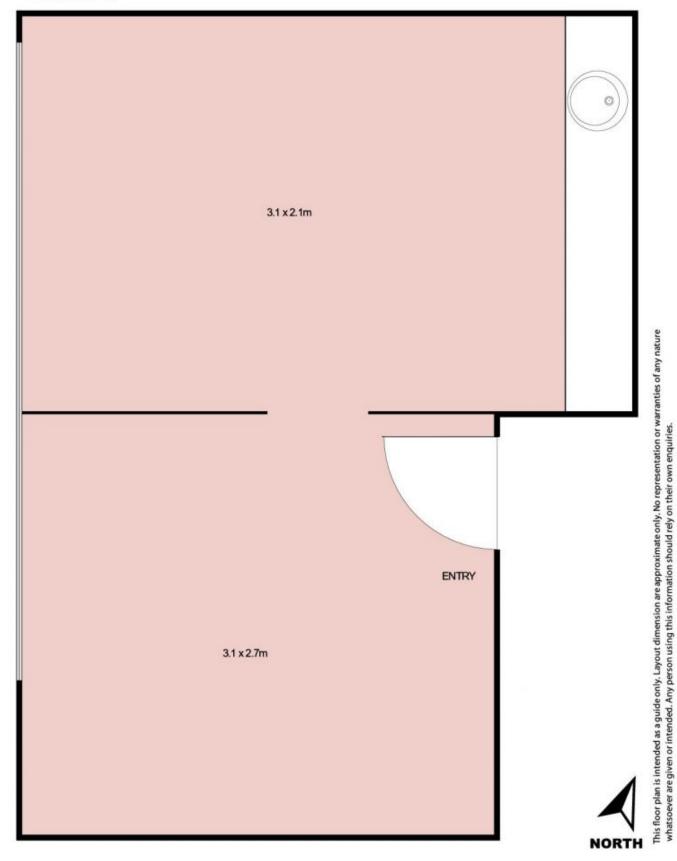

#### LOT DETAILS AND SIZE Suite 1012, Lot 80 - 20 sqm approx.

Building Size : 20 sqm View

: https://www.noonanproperty.com.au/sal e/nsw/sydney-city/sydney/commercial/of fices/5999224

**Tim Noonan** 02 9231 6000