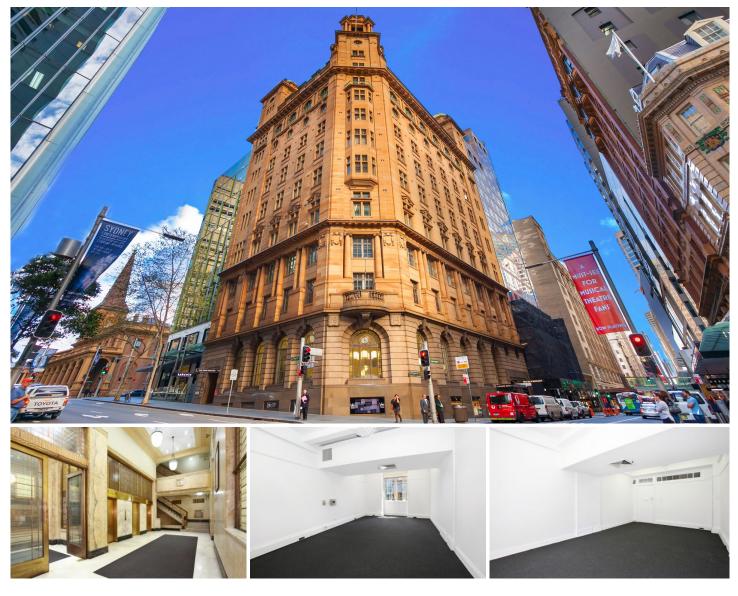

## NOONAN PROPERTY

## 1010/155 King Street Sydney NSW

- Prestigious commercial or professional suite
- Penthouse positioning and extra high ceilings
- Superbly presented with excellent natural light
- Basement storage unit 6m2 available if required
- Freshly painted and new carpeting throughout
- Excellent aspect overlooking Castlereagh Street
- Cityscape views of MLC Centre and CBD skyline
- Iconic building with classic Heritage features
- Imposing main lobby area with stately finishes
- Excellent building services including three lifts
- Enviable positioning on Sydney's 'Rodeo Drive'
- Close to Circular Quay, Wynyard and Martin Place
- Minutes to Queen's Square and Hyde Park
- Blue ribbon location opposite the MLC Centre

Size - 25 sqm approx.

## Building Size : 25 sqm

View

lew

 thtps://www.noonanproperty.com.au/lea se/nsw/sydney-city/sydney/commercial/ offices/5999225

Tim Noonan 02 9231 6000