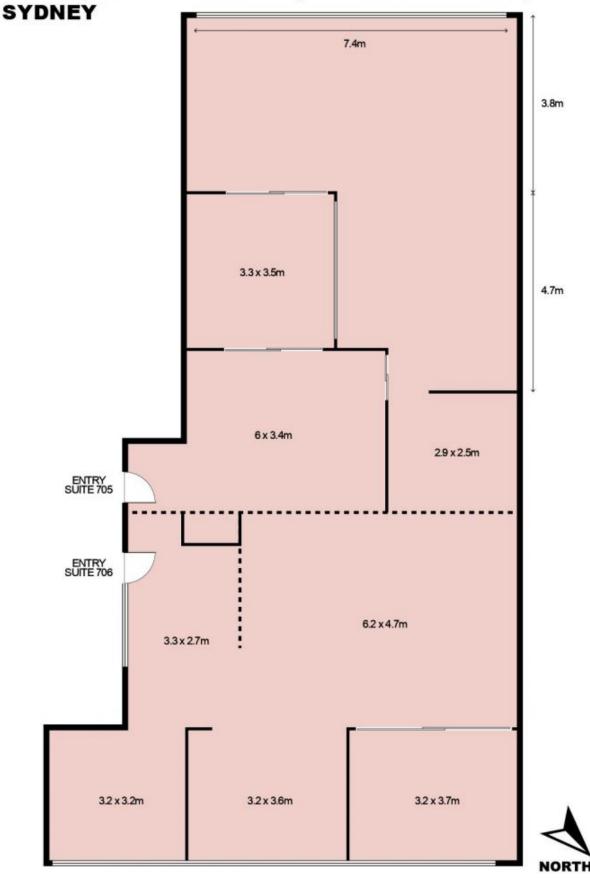

Building Size: 170 sqm

View

: https://www.noonanproperty.com.au/sal e/nsw/sydney-city/sydney/commercial/of

fices/5999227

**Tim Noonan** 02 9231 6000

Level 7, Suite 705 and 706, 50 Clarence Street,

This floor plan is intended as a guide only. Layout dimension are approximate only. No representation or warranties of any nature whatsoever are given or intended. Any person using this information should rely on their own enquiries.

Level 7, Suite 705 and 706, 50 Clarence Street,

This floor plan is intended as a guide only. Layout dimension are approximate only. No representation or warranties of any nature whatsoever are given or intended. Any person using this information should rely on their own enquiries.