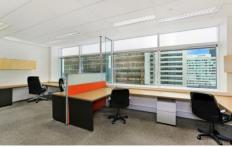

## 705-706/50 Clarence Street Sydney NSW

Noonan Property has been exclusively appointed to offer for sale Suite 705-706 and Car Space 88, 50 Clarence Street, Sydney.

- Two adjoining office suites and one car space
- Three separate titles offering excellent flexibility
- Contemporary, impressive and vibrant workspace
- Expansive dual East and West window frontages
- Large windows providing excellent natural light
- Views overlooking Clarence Street and Barangaroo
- Adaptable fitout with custom joinery included
- Mixture of offices and open plan work spaces
- Direct and prominent lift lobby exposure
- Modern and stylish commercial building - Striking main lobby with ultra-high ceilings
- Onsite shower and change room facilities
- Excellent building services including three lifts