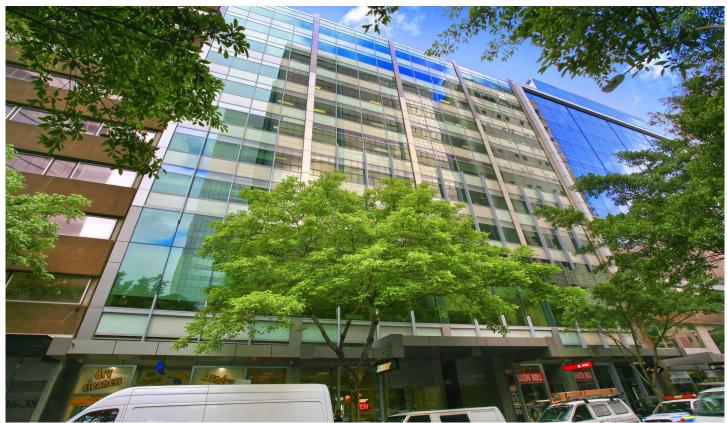

## 705-706/50 Clarence Street Sydney NSW

Noonan Property has been exclusively appointed to offer for sale Suite 705-706 and Car Space 88, 50 Clarence Street, Sydney.

- Two adjoining office suites and one car space
- Three separate titles offering excellent flexibility
- Contemporary, impressive and vibrant workspace
- Expansive dual East and West window frontages
- Large windows providing excellent natural light
- Views overlooking Clarence Street and Barangaroo
- Adaptable fitout with custom joinery included
- Mixture of offices and open plan work spaces
- Direct and prominent lift lobby exposure
- Modern and stylish commercial building - Striking main lobby with ultra-high ceilings
- Onsite shower and change room facilities
- Excellent building services including three lifts