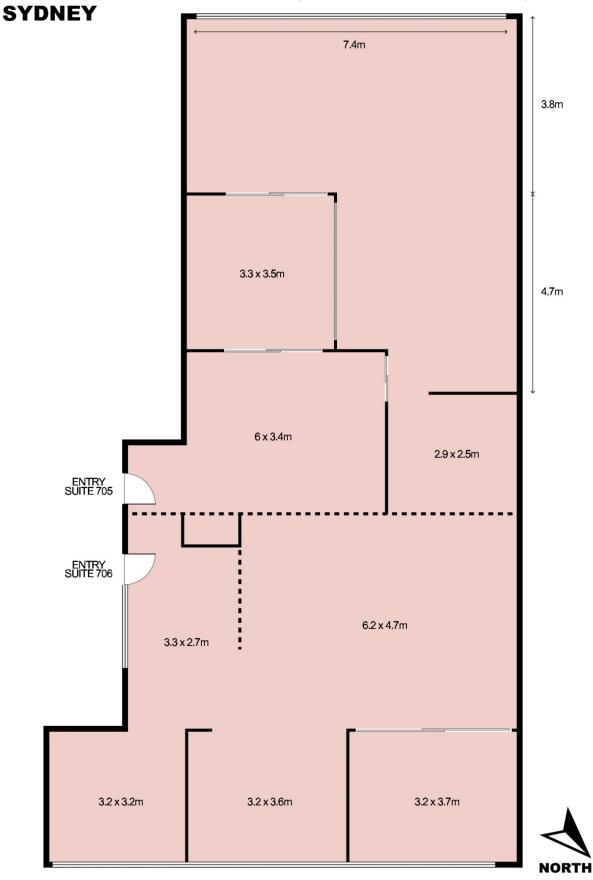

Building Size: 170 sqm

View

: https://www.noonanproperty.com.au/sal e/nsw/sydney-city/sydney/commercial/of

fices/5999227

**Tim Noonan** 02 9231 6000

Level 7, Suite 705 and 706, 50 Clarence Street,

This floor plan is intended as a guide only. Layout dimension are approximate only. No representation or warranties of any nature whatsoever are given or intended. Any person using this information should rely on their own enquiries.

Level 7, Suite 705 and 706, 50 Clarence Street,

This floor plan is intended as a guide only. Layout dimension are approximate only. No representation or warranties of any nature whatsoever are given or intended. Any person using this information should rely on their own enquiries.