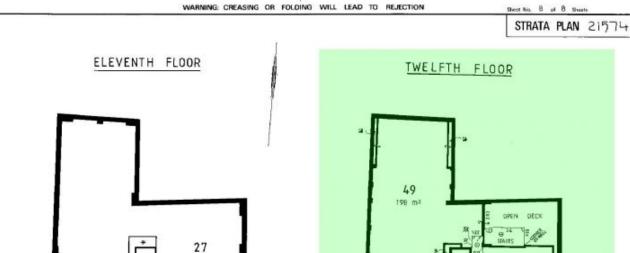

## Level 12, 67 Castlereagh Street, SYDNEY

**NOONAN PROPERTY** 

noonanproperty.com.au

1

Reduction Ratio 1:

SURVEYOR'S REFERENCE: 4134

200

g. H. hittl

50 182m²

0

Lengths are in metres

ONLY

OFFICE USE

6/6 .H3 + 1 PIS 90

(H)

1/10/20

0

LIFT

O DENOTES CORNER OF WALL RE DENOTES LINE OF FACE OF WALL PRODUCED B DENOTES DEEN DECK

AREAS ARE APPROXIMATE ONLY + DENOTES SERVICE DUCT (COMMON PROPERTY) + DENOTES COMMON PROPERTY

► DENOTES COMPAREMENT FOR ADDR ► DENOTES 90° THE OPEN DECKI WELIMITED IN HEIGHT TO 5 ABOVE THE IR UPPER CONCRETE SURFACE.

STAIRS O

1.

2

401 m<sup>2</sup>

-