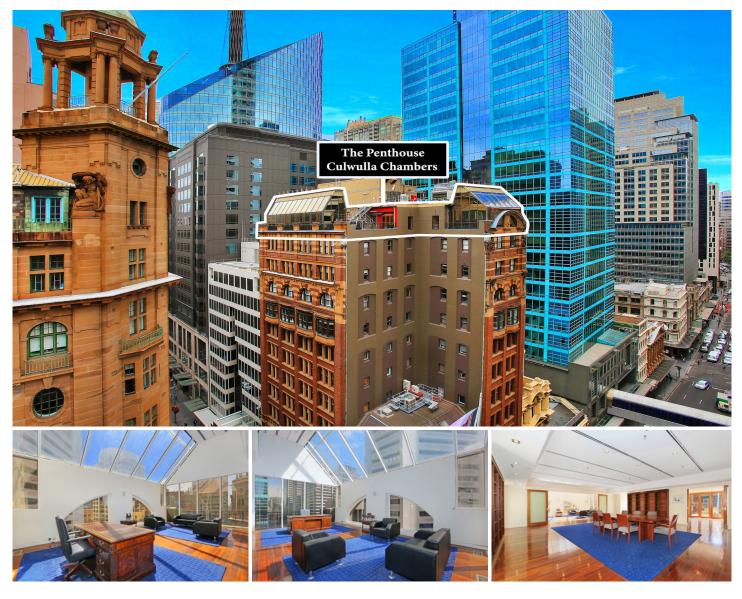

## 67 Castlereagh Street Sydney NSW

Noonan Property has been exclusively appointed to offer for sale The Penthouse, Culwulla Chambers, 67 Castlereagh Street, Sydney.

- Commercial whole floor of unrivalled quality
- The Jewel in the Crown of Castlereagh Street
- Prestigious, sophisticated and distinguished
- Penthouse positioning with CBD skyline views
- Unique and exquisite atrium glass windows
- Glasshouse ceilings flooded with natural light
- Four expansive full-height window frontages
- Ultra high ceilings maximizing light and space
- Timber floors and spot lighting throughout
- Interconnecting terrace perfect for entertaining
- Views overlooking King and Castlereagh Streets
- Full kitchen, bathroom and shower facilities
- Two separate titles providing excellent versatility

View

Building Size : 380 sqm

: https://www.noonanproperty.com.au/sal e/nsw/sydney-city/sydney/commercial/of fices/5999228

**Tim Noonan** 02 9231 6000

https://www.noonanproperty.com.au Commercial Property Sales and Leasing Sydney CBD