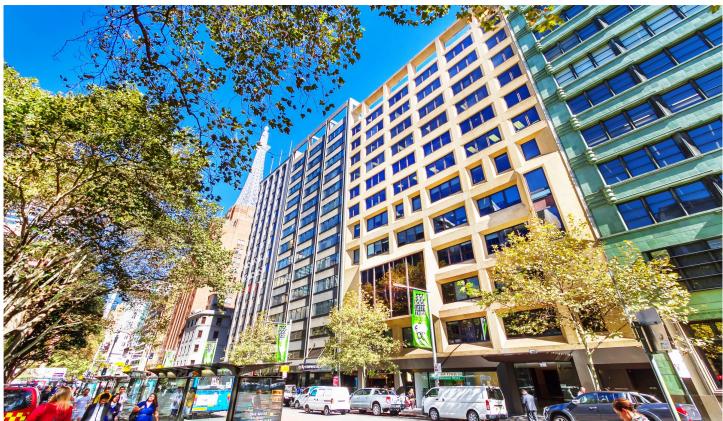

## 33 York Street Sydney NSW

- Highly impressive commercial office suite
- Perfect location directly above Wynyard
- Meticulously renovated with quality finishes
- Expansive windows and good natural light
- Striking new fitout with highly efficient layout
- Two executive offices plus open workspaces
- Integrated storage and separate comms room
- Large kitchen and breakout space with seating
- On floor male and female bathroom facilities
- Prestigious building opposite Wynyard Park
- Imposing main lobby with digital directory
- Well managed building with quality services
- Close to Barangaroo and King Street Wharf
- Minutes to Circular Quay and Martin Place
- Convenient to all major transport hubs
- Surrounded by quality bars and cafes

Building Size: 127 sqm

View

: https://www.noonanproperty.com.au/lea se/nsw/sydney-city/sydney/commercial/

offices/5999232

**Tim Noonan** 02 9231 6000

Consider Congrey

SENSIFICATION

SENSIFICATION