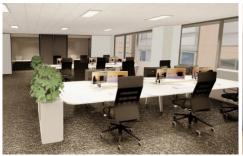

## 33 York Street Sydney NSW

- Highly impressive commercial office suite
- Perfect location directly above Wynyard
- Meticulously renovated with quality finishes
- Expansive windows and good natural light
- Striking new fitout with highly efficient layout
- Two executive offices plus open workspaces
- Integrated storage and separate comms room
- Large kitchen and breakout space with seating
- On floor male and female bathroom facilities
- Prestigious building opposite Wynyard Park
- Imposing main lobby with digital directory
- Well managed building with quality services
- Close to Barangaroo and King Street Wharf
- Minutes to Circular Quay and Martin Place
- Convenient to all major transport hubs
- Surrounded by quality bars and cafes