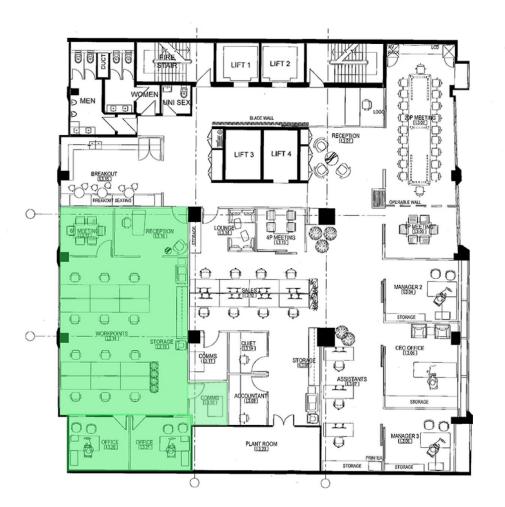

## 33 York Street Sydney NSW

- Highly impressive commercial office suite
- Perfect location directly above Wynyard
- Meticulously renovated with quality finishes
- Expansive windows and good natural light
- Striking new fitout with highly efficient layout
- Two executive offices plus open workspaces
- Integrated storage and separate comms room
- Large kitchen and breakout space with seating
- On floor male and female bathroom facilities
- Prestigious building opposite Wynyard Park
- Imposing main lobby with digital directory
- Well managed building with quality services
- Close to Barangaroo and King Street Wharf
- Minutes to Circular Quay and Martin Place
- Convenient to all major transport hubs
- Surrounded by quality bars and cafes

Building Size: 127 sqm

View

: https://www.noonanproperty.com.au/lea se/nsw/sydney-city/sydney/commercial/

offices/5999232

**Tim Noonan** 02 9231 6000

Consider Congrey

SENSIFICATION

SENSIFICATION