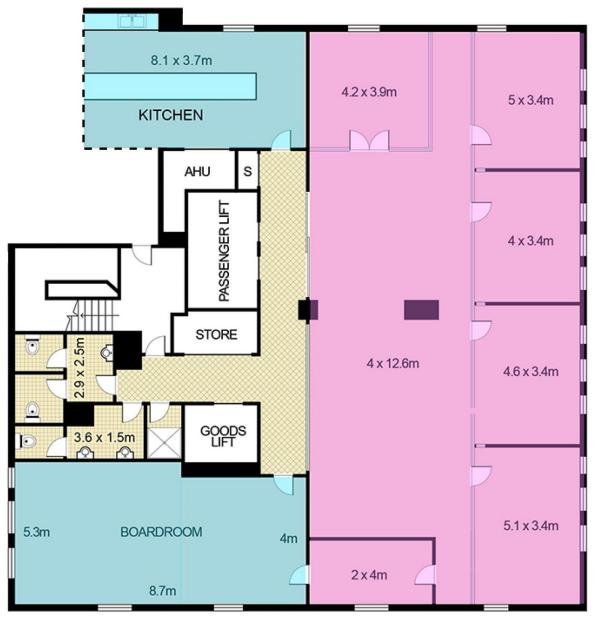

## Part Level 10, 67 Castlereagh Street, Sydney

This floor plan is intended as a guide only. Layout dimension are approximate only. No representation or warranties of any nature whatsoever are given or intended. Any person using this information should rely on their own enquiries.