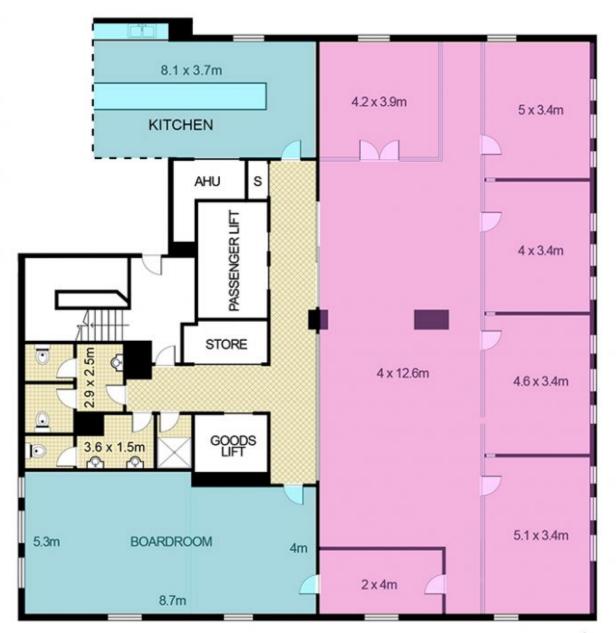

## Part Level 10, 67 Castlereagh Street, Sydney

This floor plan is intended as a guide only. Layout dimension are approximate only. No representation or warranties of any nature whatsoever are given or intended. Any person using this information should rely on their own enquiries.