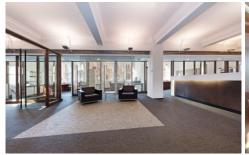

### 1002/67 Castlereagh Street Sydney NSW

- Spectacular commercial suite of unrivalled quality
- Prominent, distinguished and inspired workspace
- Highly coveted CBD location near Martin Place
- Meticulously renovated with refined interiors
- High exposed ceilings maximising light and space
- Expansive window frontages and excellent light
- Views overlooking King and Castlereagh Streets
- Exceptional fitout included with bespoke finishes
- European timbers and spot lighting throughout
- Mixture of exec office and open plan workspaces
- Two ultra-impressive client meeting/boardrooms
- On floor kitchen, bathroom and shower facilities
- Iconic CBD building with classic Heritage features
- Striking main lobby area with stately finishes
- Blue ribbon location opposite the MLC Centre
- Handy to Pitt Street Mall and St James Station
- Minutes to Queen's Square and Hyde Park