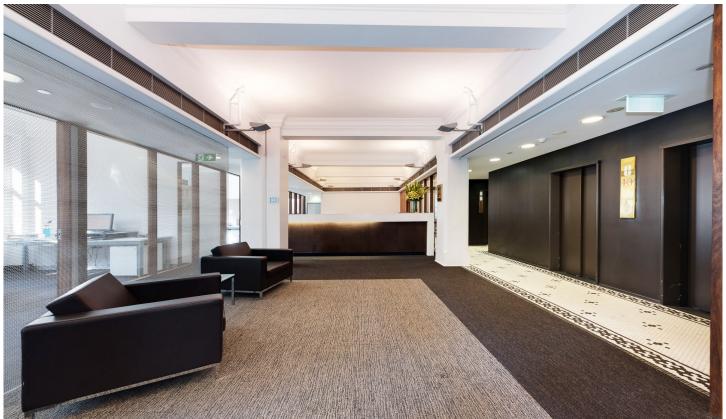

### 1002/67 Castlereagh Street Sydney NSW

- Spectacular commercial suite of unrivalled quality
- Prominent, distinguished and inspired workspace
- Highly coveted CBD location near Martin Place
- Meticulously renovated with refined interiors
- High exposed ceilings maximising light and space
- Expansive window frontages and excellent light
- Views overlooking King and Castlereagh Streets
- Exceptional fitout included with bespoke finishes
- European timbers and spot lighting throughout
- Mixture of exec office and open plan workspaces
- Two ultra-impressive client meeting/boardrooms
- On floor kitchen, bathroom and shower facilities
- Iconic CBD building with classic Heritage features
- Striking main lobby area with stately finishes
- Blue ribbon location opposite the MLC Centre
- Handy to Pitt Street Mall and St James Station
- Minutes to Queen's Square and Hyde Park