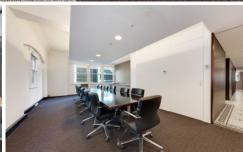

### 1002/67 Castlereagh Street Sydney NSW

- Spectacular commercial suite of unrivalled quality
- Prominent, distinguished and inspired workspace
- Highly coveted CBD location near Martin Place
- Meticulously renovated with refined interiors
- High exposed ceilings maximising light and space
- Expansive window frontages and excellent light
- Views overlooking King and Castlereagh Streets
- Exceptional fitout included with bespoke finishes
- European timbers and spot lighting throughout
- Mixture of exec office and open plan workspaces
- Two ultra-impressive client meeting/boardrooms
- On floor kitchen, bathroom and shower facilities
- Iconic CBD building with classic Heritage features
- Striking main lobby area with stately finishes
- Blue ribbon location opposite the MLC Centre
- Handy to Pitt Street Mall and St James Station
- Minutes to Queen's Square and Hyde Park