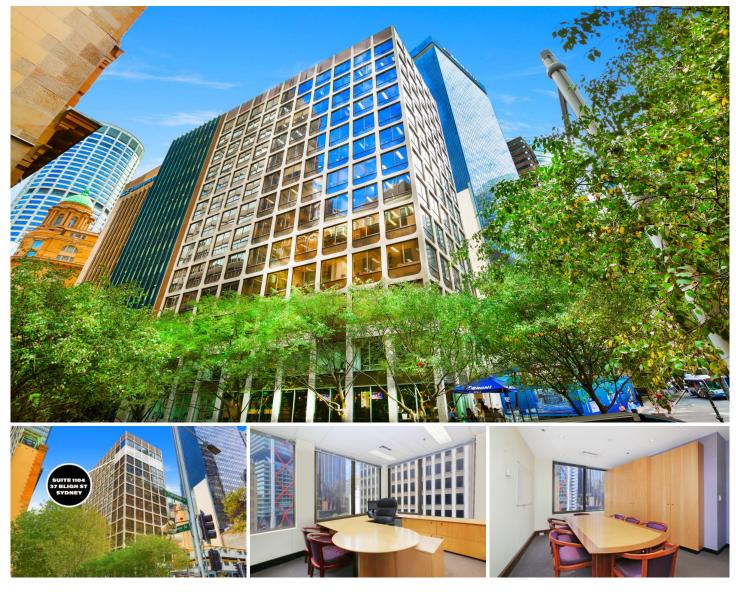

#### 1104/37 Bligh Street Sydney NSW

Noonan Property are pleased to present Suite 1104, 37 Bligh Street, Sydney for sale.

- One of Sydney's best commercial office suites
- Truly unique and irreplaceable opportunity
- Enviable corner positioning and excellent light
- Highrise floor with expansive CBD skyline views
- Large windows wrapping the entire Eastern facade
- Exclusive, impressive and inspired work space
- Quality fitout with bespoke custom cabinetry
- Professional reception and boardroom areas
- Mixture of offices and open plan work spaces
- Highly acclaimed commercial strata building
- Striking main lobby area with high spec finishes
- Excellent building services including three lifts
- Opposite the new Martin Place Metro Station
- Handy to Sydney's finest restaurants and bars

### Building Size : 106 sqm

View

: https://www.noonanproperty.com.au/sal e/nsw/sydney-city/sydney/commercial/of fices/5999241

**Tim Noonan** 02 9231 6000