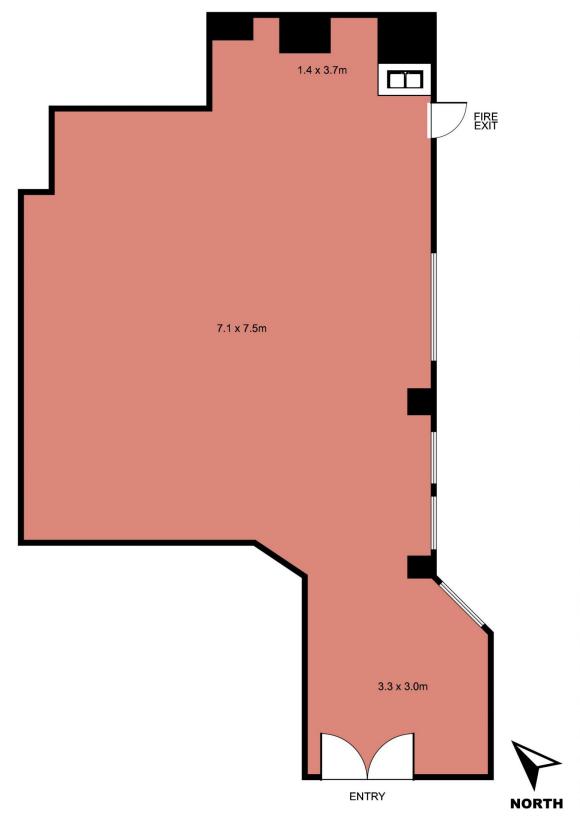

# Suite 14, Level 4, 64 Castlereagh Street, SYDNEY

This floor plan is intended as a guide only. Layout dimension are approximate only. No representation or warranties of any nature whatsoever are given or intended. Any person using this information should rely on their own enquiries.

## Suite 14, Level 4, 64 Castlereagh Street, SYDNEY

This floor plan is intended as a guide only. Layout dimension are approximate only. No representation or warranties of any nature whatsoever are given or intended. Any person using this information should rely on their own enquiries.