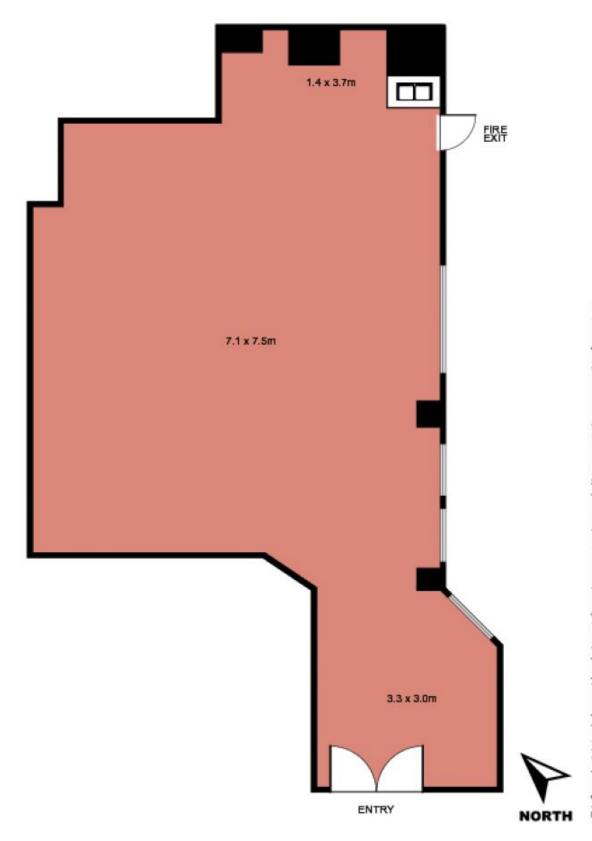

# Suite 14, Level 4, 64 Castlereagh Street, SYDNEY

This floor plan is intended as a guide only. Layout dimension are approximate only. No representation or warranties of any nature whatsoever are given or intended. Any person using this information should rely on their own enquiries.

## Suite 14, Level 4, 64 Castlereagh Street, SYDNEY

This floor plan is intended as a guide only. Layout dimension are approximate only. No representation or warranties of any nature whatsoever are given or intended. Any person using this information should rely on their own enquiries.