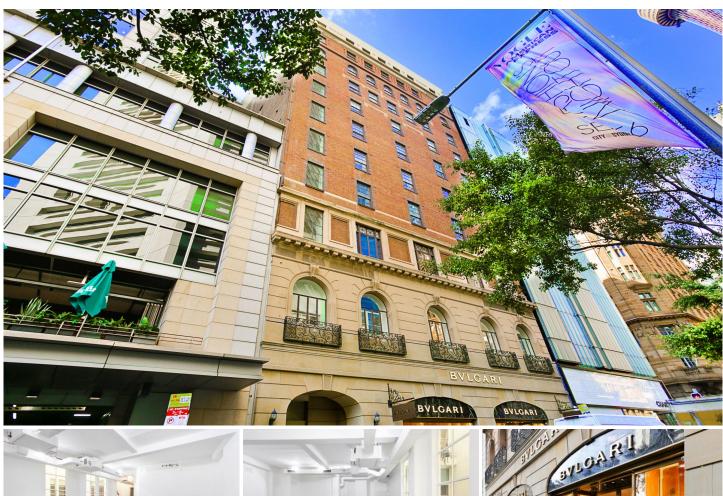

### 14/64 Castlereagh Street Sydney NSW

- Stylish and creative commercial space
- Landmark location near Martin Place
- Newly renovated and superbly presented
- High ceilings with exposed servicesOpen plan and plenty of natural light
- Direct and prominent lift lobby exposure
- Internal kitchenette and storage facilities
- Prestigious building with elegant finishes
- Flagship Bvlgari store at ground levelPrime CBD location near Hyde Park
- Close to Wynyard and Circular Quay
- Enviable locale on Sydney's 'Rodeo Drive'
- Minutes to Queen's Square and Courts
- Perfect small business office solution

Size - 64 sqm approx

Building Size: 64 sqm

View : https://www.noonanproperty.com.au/lea

se/nsw/sydney-city/sydney/commercial/

offices/5999245

**Tim Noonan** 02 9231 6000