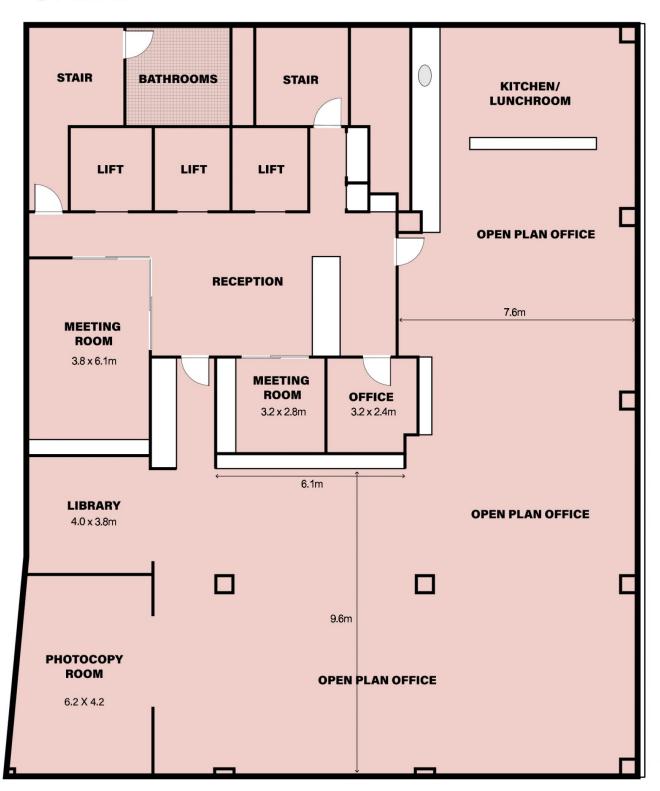

### **PROPERTY**

### Level 8/263 Clarence Street Sydney NSW

Noonan Property has been exclusively appointed to offer for sale Level 8, 263 Clarence Street, Sydney.

- Impressive whole floor with refined finishes
- Large basement storage unit on separate title
- Contemporary, vibrant and inspired workspace
- Bespoke fitout for leading architectural firm
- East facing windows overlooking Clarence Street
- High ceilings throughout maximizing light and space
- Open plan work spaces and separate utilities area
- Two ultra-impressive client meeting/boardrooms
- Large breakout space with kitchen and dishwasher
- Efficient, regular and easily sub dividable floor plan
- Prominent and distinctive commercial building
- Striking facade with geometric glass paneling
- Designed by Italian architect Mario Arnaboldi
- Quality building services including three lifts

# **CLARENCE STREET**

## Level 8, 263 Clarence Street, SYDNEY