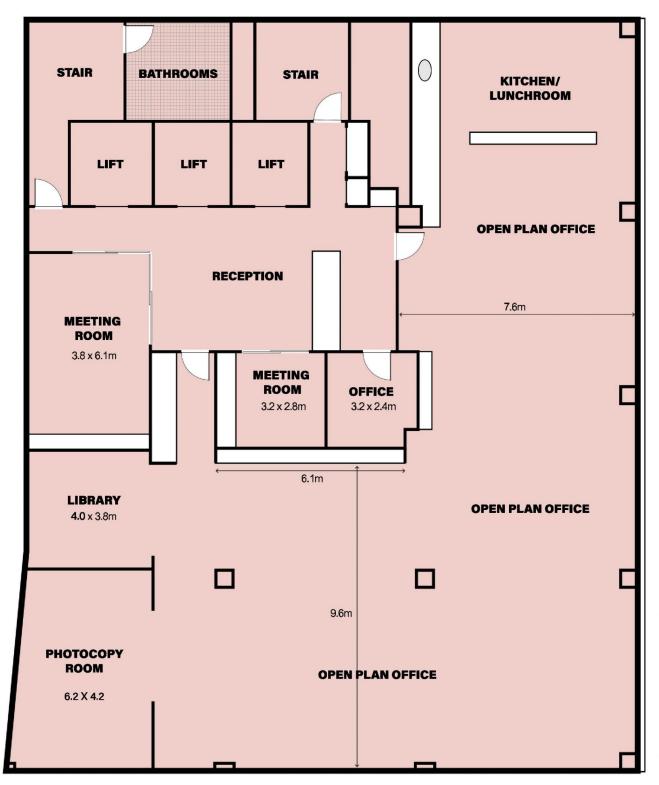

irm
- East facing windows overlooking Clarence Street
- High ceilings throughout maximizing light and space
- Open plan work spaces and separate utilities area
- Two ultra-impressive client meeting/boardrooms
- Large breakout space with kitchen and dishwasher
- Efficient, regular and easily sub dividable floor plan
- Prominent and distinctive commercial building
- Striking facade with geometric glass paneling
- Designed by Italian architect Mario Arnaboldi
- Quality building services including three lifts

View

Building Size: 430 sqm

: https://www.noonanproperty.com.au/sal e/nsw/sydney-city/sydney/commercial/of

fices/5999246



**Tim Noonan** 02 9231 6000

# **CLARENCE STREET**

## Level 8, 263 Clarence Street, SYDNEY





# **CLARENCE STREET**

## Level 8, 263 Clarence Street, SYDNEY