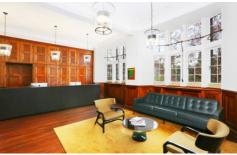

## 101/135 Macquarie Street Sydney NSW

- Superb commercial suite of unsurpassed quality
- Prominent, distinguished and inspired workspace
- Ultra high ceilings maximising light and space
- Meticulously renovated with bespoke interiors
- Large bay windows providing excellent natural light
- Beautiful views overlooking Royal Botanic Gardens
- Exceptional fitout included with refined finishes
- Polished timber floorboards and pendant lighting
- Fibre optic internet access and CAT6 cabling
- Internal kitchen facilities with integrated storage
- Iconic CBD building with classic heritage features
- British Medical Association House built c1920
- Impressive lobby with decorative terrazzo floors
- Highly coveted CBD location near Circular Quay
- Close to Martin Place and Wynyard Stations
- Walking distance to Sydney's famous Opera House
- Minutes to Queen's Square and Sydney Eye Hospital