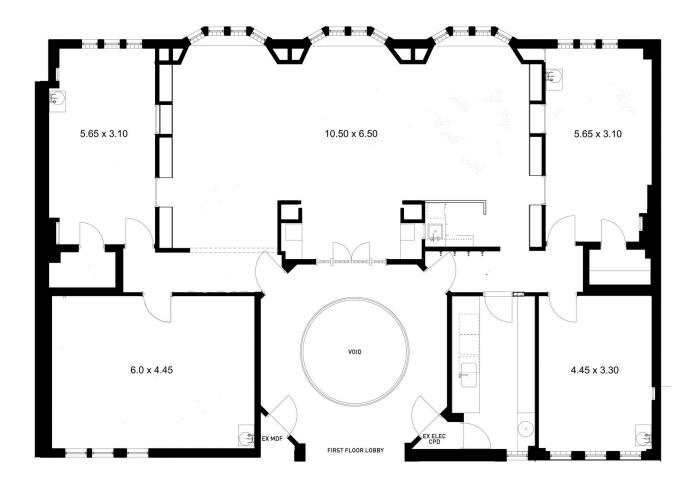

Building Size: 200 sqm

View

: https://www.noonanproperty.com.au/lea se/nsw/sydney-city/sydney/commercial/

offices/5999247

**Tim Noonan** 02 9231 6000