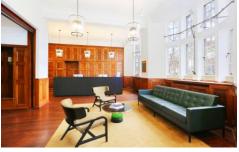

## 101/135 Macquarie Street Sydney NSW

- Superb commercial suite of unsurpassed quality
- Prominent, distinguished and inspired workspace
- Ultra high ceilings maximising light and space
- Meticulously renovated with bespoke interiors
- Large bay windows providing excellent natural light
- Beautiful views overlooking Royal Botanic Gardens
- Exceptional fitout included with refined finishes
- Polished timber floorboards and pendant lighting
- Fibre optic internet access and CAT6 cabling
- Internal kitchen facilities with integrated storage
- Iconic CBD building with classic heritage features
- British Medical Association House built c1920
- Impressive lobby with decorative terrazzo floors
- Highly coveted CBD location near Circular Quay
- Close to Martin Place and Wynyard Stations
- Walking distance to Sydney's famous Opera House
- Minutes to Queen's Square and Sydney Eye Hospital