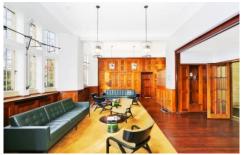

## 101/135 Macquarie Street Sydney NSW

- Superb commercial suite of unsurpassed quality
- Prominent, distinguished and inspired workspace
- Ultra high ceilings maximising light and space
- Meticulously renovated with bespoke interiors
- Large bay windows providing excellent natural light
- Beautiful views overlooking Royal Botanic Gardens
- Exceptional fitout included with refined finishes
- Polished timber floorboards and pendant lighting
- Fibre optic internet access and CAT6 cabling
- Internal kitchen facilities with integrated storage
- Iconic CBD building with classic heritage features
- British Medical Association House built c1920
- Impressive lobby with decorative terrazzo floors
- Highly coveted CBD location near Circular Quay
- Close to Martin Place and Wynyard Stations
- Walking distance to Sydney's famous Opera House
- Minutes to Queen's Square and Sydney Eye Hospital