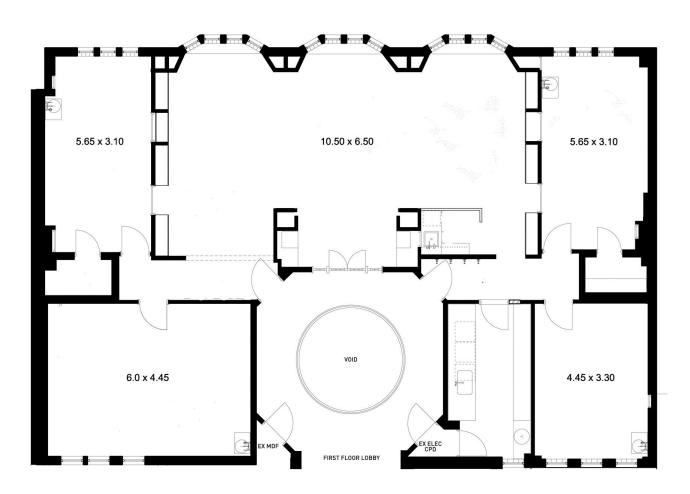

Building Size: 200 sqm

View

: https://www.noonanproperty.com.au/lea se/nsw/sydney-city/sydney/commercial/

offices/5999247

**Tim Noonan** 02 9231 6000