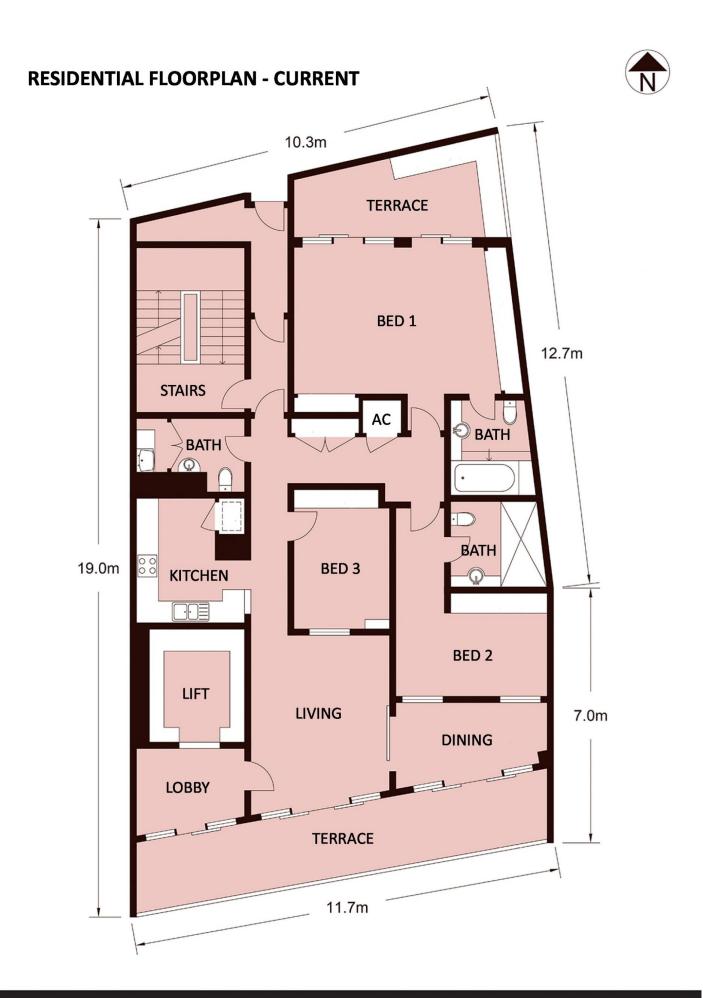

## Level 6/6 Bridge Street Sydney NSW

Noonan Property has been exclusively appointed to offer for sale The Penthouse, Level 6, 6 Bridge Street, Sydney.

- Highly prestigious whole floor penthouse
- Undeniably one of Sydney's best strata floors
- Suitable for commercial or residential usage
- Currently fitted as a 3 bedroom apartment
- Top floor positioning with CBD skyline views
- Direct lift access opening onto a private lobby
- Expansive windows and excellent natural light
- Interconnecting front and rear terrace balconies
- Quality kitchen facilities with Miele appliances
- Three bathrooms and internal laundry facilities
- Individually controlled air conditioning system
- Stunning sandstone Heritage building c1885
- Iconic and world class Circular Quay location
- Walking distance to Wynyard and Martin Place

Building Size: 157 sqm

View

: https://www.noonanproperty.com.au/sal e/nsw/sydney-city/sydney/commercial/of

fices/5999248

Tim Noonan 02 9231 6000