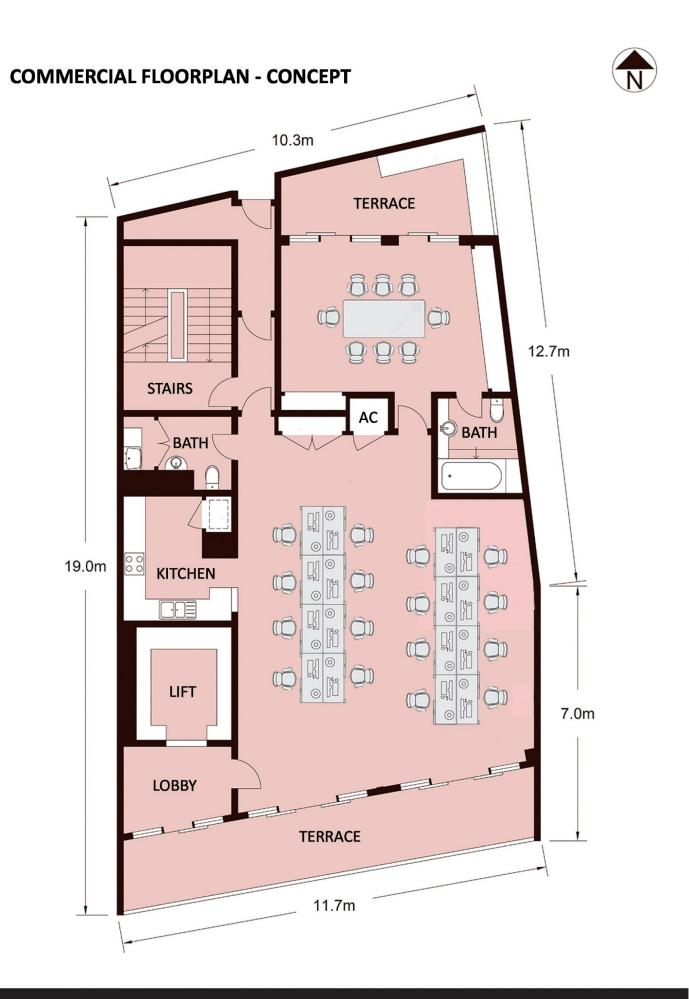

## Level 6/6 Bridge Street Sydney NSW

Noonan Property has been exclusively appointed to offer for sale The Penthouse, Level 6, 6 Bridge Street, Sydney.

- Highly prestigious whole floor penthouse
- Undeniably one of Sydney's best strata floors
- Suitable for commercial or residential usage
- Currently fitted as a 3 bedroom apartment
- Top floor positioning with CBD skyline views
- Direct lift access opening onto a private lobby
- Expansive windows and excellent natural light
- Interconnecting front and rear terrace balconies
- Quality kitchen facilities with Miele appliances
- Three bathrooms and internal laundry facilities
- Individually controlled air conditioning system
- Stunning sandstone Heritage building c1885
- Iconic and world class Circular Quay location
- Walking distance to Wynyard and Martin Place

Building Size: 157 sqm

View

: https://www.noonanproperty.com.au/sal e/nsw/sydney-city/sydney/commercial/of

fices/5999248

Tim Noonan 02 9231 6000