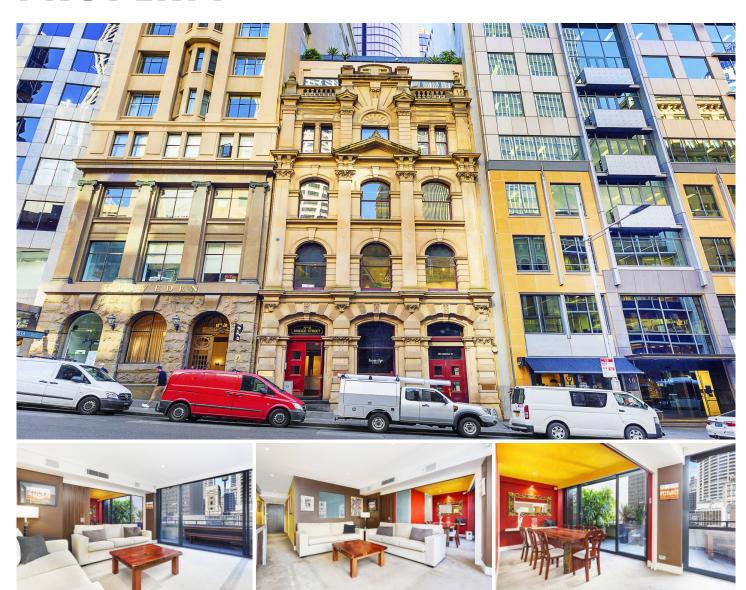

## Level 6/6 Bridge Street Sydney NSW

Noonan Property has been exclusively appointed to offer for sale The Penthouse, Level 6, 6 Bridge Street, Sydney.

- Highly prestigious whole floor penthouse
- Undeniably one of Sydney's best strata floors
- Suitable for commercial or residential usage
- Currently fitted as a 3 bedroom apartment
- Top floor positioning with CBD skyline views
- Direct lift access opening onto a private lobby
- Expansive windows and excellent natural light
- Interconnecting front and rear terrace balconies
- Quality kitchen facilities with Miele appliances
- Three bathrooms and internal laundry facilities
- Individually controlled air conditioning system
- Stunning sandstone Heritage building c1885
- Iconic and world class Circular Quay location
- Walking distance to Wynyard and Martin Place

Building Size: 157 sqm

View

: https://www.noonanproperty.com.au/sal e/nsw/sydney-city/sydney/commercial/of

fices/5999248

Tim Noonan 02 9231 6000