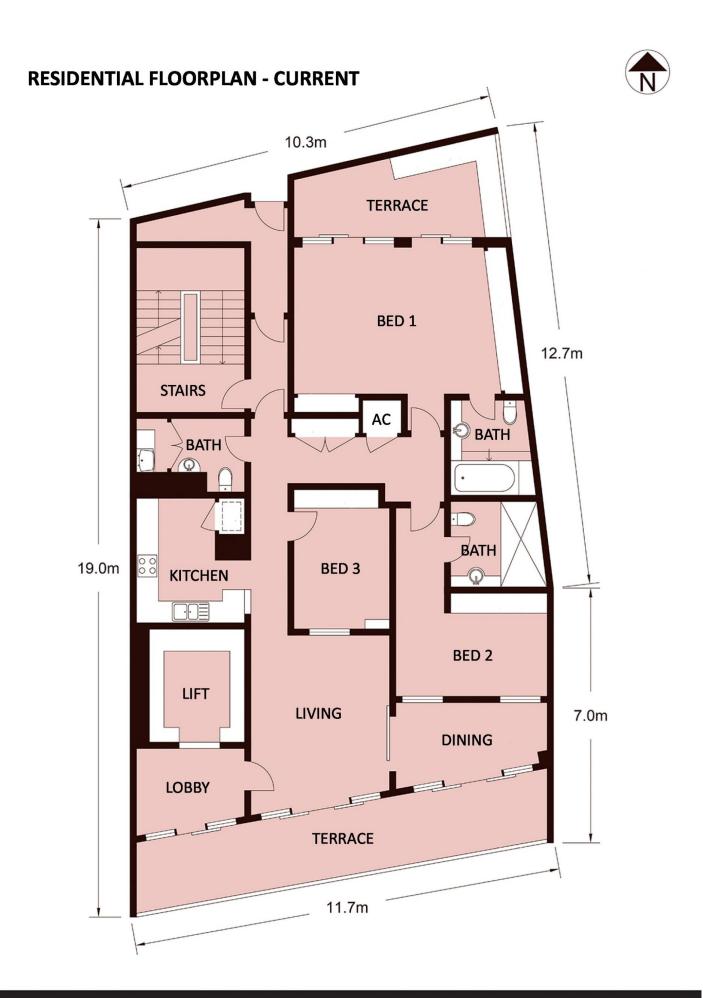

## Level 6/6 Bridge Street Sydney NSW

Noonan Property has been exclusively appointed to offer for sale The Penthouse, Level 6, 6 Bridge Street, Sydney.

- Prestigious and unique whole floor penthouse
- Separate living & dining spaces with balcony access
- Large master bedroom with ensuite bathroom
- Interconnecting front and rear terrace balconies
- Kitchen with stone benchtops and Miele appliances
- Three bathrooms and internal laundry facilities
- Top floor positioning with CBD skyline views
- Expansive windows and excellent natural light
- Direct lift access opening onto a private lobby
- Expansive windows and excellent natural light
- Suitable for commercial or residential usage
- Stunning sandstone Heritage building c1885
- Iconic and world class Circular Quay location
- Walking distance to Wynyard and Martin Place

## 3 🔼 3 🖳

Building Size: 157 sqm

View : https://w

: https://www.noonanproperty.com.au/sal e/nsw/sydney-city/sydney/residential/ap

artment/5999249

Tim Noonan 02 9231 6000