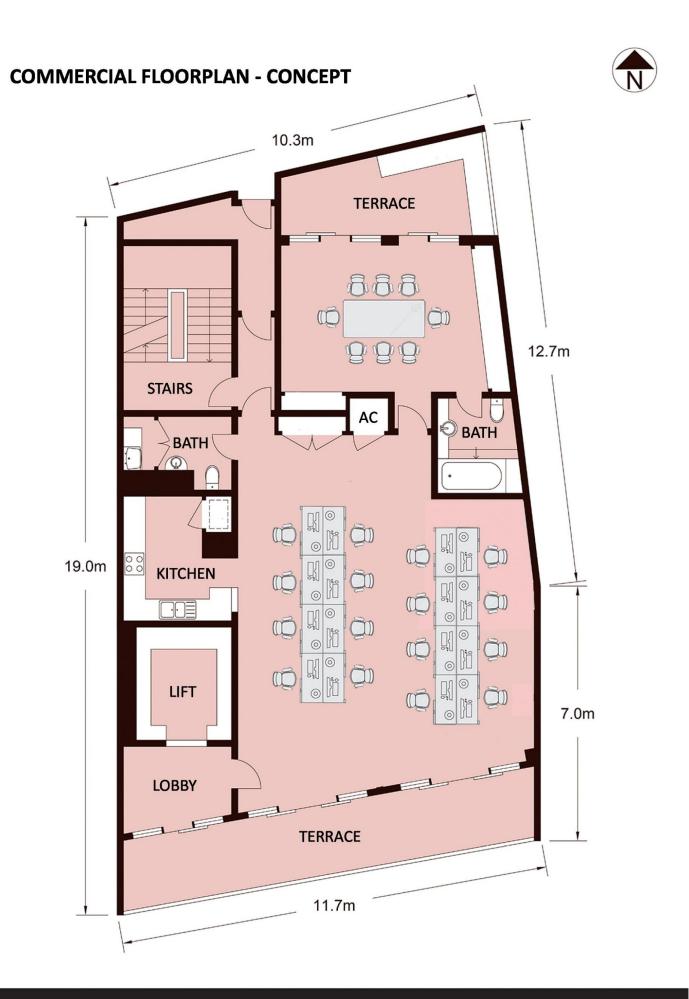

## Level 6/6 Bridge Street Sydney NSW

Noonan Property has been exclusively appointed to offer for sale The Penthouse, Level 6, 6 Bridge Street, Sydney.

- Prestigious and unique whole floor penthouse
- Separate living & dining spaces with balcony access
- Large master bedroom with ensuite bathroom
- Interconnecting front and rear terrace balconies
- Kitchen with stone benchtops and Miele appliances
- Three bathrooms and internal laundry facilities
- Top floor positioning with CBD skyline views
- Expansive windows and excellent natural light
- Direct lift access opening onto a private lobby
- Expansive windows and excellent natural light
- Suitable for commercial or residential usage
- Stunning sandstone Heritage building c1885
- Iconic and world class Circular Quay location
- Walking distance to Wynyard and Martin Place

## 3 🔼 3 🖳

Building Size: 157 sqm

View : https://w

: https://www.noonanproperty.com.au/sal e/nsw/sydney-city/sydney/residential/ap

artment/5999249

Tim Noonan 02 9231 6000