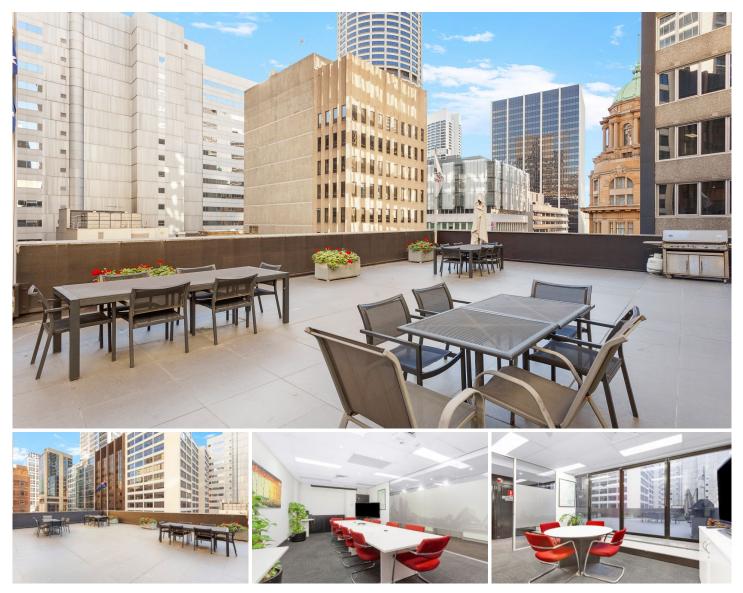

#### Level 11/70 Pitt Street Sydney NSW

- Impressive whole floor with WOW factor
- Awesome outdoor terrace for entertaining
- Building naming rights and signage available
- Highrise positioning and expansive city views
- Large windows and excellent natural light
- Modern and well-designed fitout included
- Selection of small and large meeting rooms
- Mixture of offices and open plan work spaces
- Internal kitchenette with integrated storage
- Prominent and modern commercial building
- Impressive main lobby area with three lifts
- Exceptional CBD location near Martin Place
- Minutes to Circular Quay and Barangaroo
- Opposite direct underground access to Wynyard
- Surrounded by quality restaurants and cafes
- Highly unique opportunity in prime location