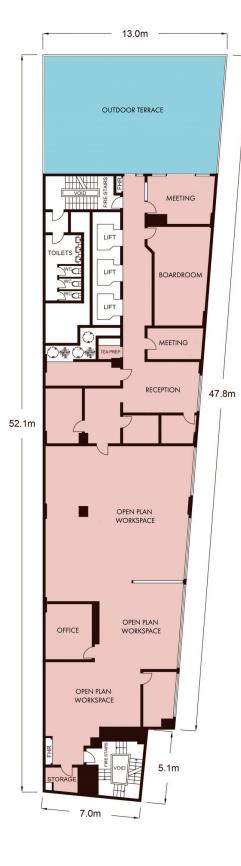

Building Size : 348 sqm Land Size

: 348 sqm

View

: https://www.noonanproperty.com.au/lea se/nsw/sydney-city/sydney/commercial/ offices/5999254

**Tim Noonan** 02 9231 6000