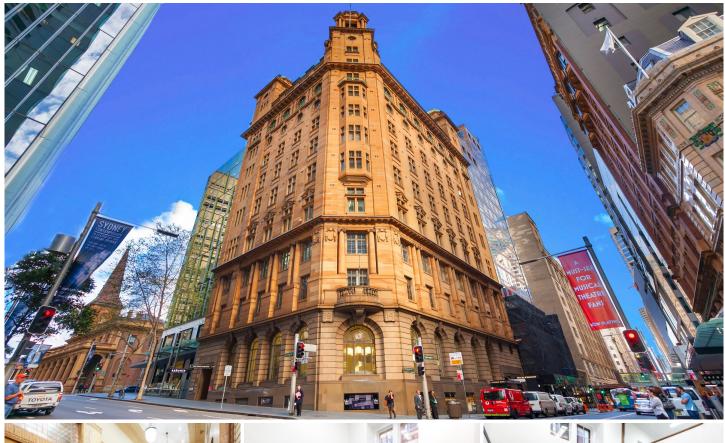

## **PROPERTY**

## 308/155 King Street Sydney NSW

- Prestigious commercial or professional suite
- Immaculately presented with elegant finishes
- Brand new carpet and freshly painted throughout
- Large windows providing plenty of natural light
- Ultra high ceilings maximising light and space
- Mixture of executive offices and meeting rooms
- Easily sub dividable with two entranceways
- Attractive views overlooking Castlereagh Street
- Iconic CBD building with classic Heritage features
- Imposing main lobby area with stately finishes
- Excellent building services including three lifts
- Enviable positioning on Sydney's 'Rodeo Drive'
- Surrounded by an array of new CBD development
- Close to Circular Quay, Wynyard and Martin Place
- Minutes to Queen's Square and Hyde Park
- Blue ribbon location opposite the MLC Centre